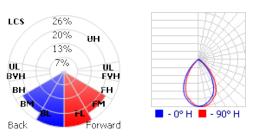

### **PHOTOMETRICS**

| Model No  | Max Wattage (W)/<br>Lumens | Diameter (") | CCT (°K)                                  | Trim                       | Ra        | Color                                           | Control                          |
|-----------|----------------------------|--------------|-------------------------------------------|----------------------------|-----------|-------------------------------------------------|----------------------------------|
| Dot Mod/B | 10 - 10W/700Lm             | 4 - 4"       | 345 - CCT<br>Changeable<br>3000/4000/5000 | S - Square<br>C - Circular | 80 - RA80 | W - White<br>B - Black<br>S - Brushed<br>Nickel | DIM - 0-10v                      |
|           | 12 - 12W/900Lm             | 6 - 6"       |                                           |                            |           |                                                 | Dimmable                         |
|           | 18 - 18W/1350Lm            | 8 - 8"       | 3 - 3000                                  |                            |           |                                                 | EM - Emergency<br>Battery Backup |
|           |                            |              | 5 - 5000                                  |                            |           |                                                 | 0 - None                         |