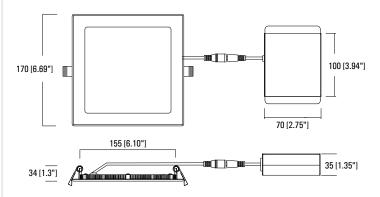

6 - 6"       |                                           |                            |           |                                                 | Dimmable                         |
|           | 18 - 18W/1350Lm            | 8 - 8"       | 3 - 3000                                  |                            |           |                                                 | EM - Emergency<br>Battery Backup |
|           |                            |              | 5 - 5000                                  |                            |           |                                                 | 0 - None                         |



# **DOT MOD/B**

Slim Wafer LED Downlight

### **DIMENSIONS**

### Round—4"/9W



### Round-6"/12W



# Round—8"/18W



# Square-4"/9W



# Square-6"/12W