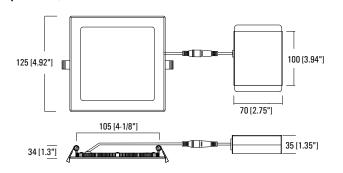

900Lm             | 6 - 6"       |                                           |                            |           |                                                 | Dimmable                         |
|           | 18 - 18W/1350Lm            | 8 - 8"       | 3 - 3000                                  |                            |           |                                                 | EM - Emergency<br>Battery Backup |
|           |                            |              | 5 - 5000                                  |                            |           |                                                 | 0 - None                         |



# **DOT MOD/B**

Slim Wafer LED Downlight

### **DIMENSIONS**

### Round—4"/9W



### Round-6"/12W



# Round—8"/18W



# Square-4"/9W



# Square-6"/12W