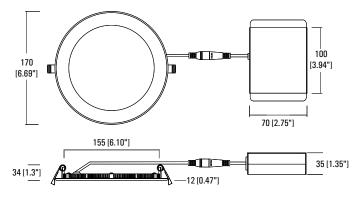

|
|           | 12 - 12W/900Lm             | 6 - 6"       |                                           |                            |           |                                                 | Dimmable                         |
|           | 18 - 18W/1350Lm            | 8 - 8"       | 3 - 3000                                  |                            |           |                                                 | EM - Emergency<br>Battery Backup |
|           |                            |              | 5 - 5000                                  |                            |           |                                                 | 0 - None                         |



# **DOT MOD/B**

Slim Wafer LED Downlight

### **DIMENSIONS**

### Round—4"/9W



### Round-6"/12W



# Round—8"/18W



# Square-4"/9W



# Square-6"/12W