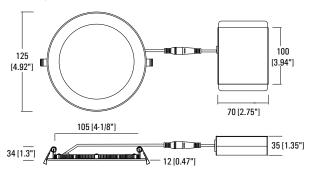

M - 0-10v                      |
|           | 12 - 12W/900Lm             | 6 - 6"       |                                           |                            |           |                                                 | Dimmable                         |
|           | 18 - 18W/1350Lm            | 8 - 8"       | 3 - 3000                                  |                            |           |                                                 | EM - Emergency<br>Battery Backup |
|           |                            |              | 5 - 5000                                  |                            |           |                                                 | 0 - None                         |



# **DOT MOD/B**

Slim Wafer LED Downlight

### **DIMENSIONS**

### Round—4"/9W



### Round-6"/12W



# Round—8"/18W



# Square-4"/9W



# Square-6"/12W