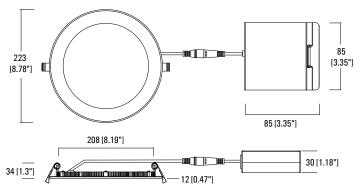

| 12 - 12W/900Lm             | 6 - 6"       |                                           |                            |           |                                                 | Dimmable                         |
|           | 18 - 18W/1350Lm            | 8 - 8"       | 3 - 3000                                  |                            |           |                                                 | EM - Emergency<br>Battery Backup |
|           |                            |              | 5 - 5000                                  |                            |           |                                                 | 0 - None                         |



# **DOT MOD/B**

Slim Wafer LED Downlight

### **DIMENSIONS**

### Round—4"/9W



### Round-6"/12W



# Round—8"/18W



# Square-4"/9W



# Square-6"/12W