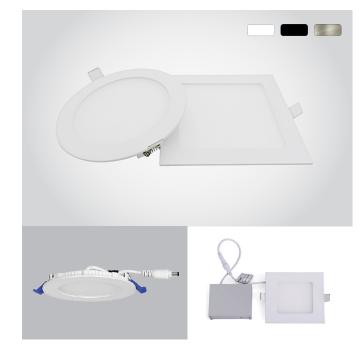

# **DOT MOD/B**Slim Wafer LED Downlight

**Applications:** Ideal for closets, hallways, bathrooms, kitchens, basements, soffits, entry ways, porches, stairwells, corridors, multi-family, and commercial applications

# PERFORMANCE SUMMARY

The Sunled Dot Mod/B Series LED Downlights provide high-quality CRI 80+ light output and efficiency featuring interchangeable finish trims in both square and round, blending harmoniously into any architectural space

### Construction

- 1" Thin: Fits in tight ceiling space
- IP40 suitable for damp locations
- Snap-in mounting springs and easy wiring access for fast and easy installation saving labour costs
- Airtight and type IC rated: No housing required
- Junction box included: No additional hardware required
- Ceiling penetration of 4"/6"/8"