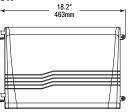

uilding exterior applications.

#### Construction

- Heavy duty die cast aluminium housing with high impact tempered glass lens
- Finished in proprietory powdercoat process withstanding extreme weather changes without cracking or peeling
- Motion sensors, PE cell control and 0-10V dimming available

#### Optics

- Samsung LEDs with high luminous efficacy ensuring exceptional uniformity and long lamp life
- Wide body and deep lens profile deliver maximum ground coverage whilst virtually eliminating any glare
- Motion sensors, PE cell control and 0-10V dimming available
- 120° distribution

#### Specification

Volts: AC120-277V PF: >0.95 Average Rated Life: 60,000hrs CRI: RA80 Environment Location: IP65 Ambient temp: -20°C to 45°C



#### **PHOTOMETRICS**





# DIMENSIONS

## 30-60W











### **PRODUCT CODE**

Example Alpha cat. 30.3.12.BL.IMS

| Model No | Wattage (W)         | CCT (°K) | Distribution | Finish      | Control             |
|----------|---------------------|----------|--------------|-------------|---------------------|
| Alpha    | 30 - 30W/3,450 lms  | 3 - 3000 | 12 - 120°    | BL - Black  | IMS - Motion Sensor |
|          | 60 - 60W/6,900 lms  | 4 - 4000 |              | BR - Bronze | DIM - Dimmable      |
|          | 90 - 90W/10,620 lms | 5 - 5000 |              |             | EM - Emergency      |
|          |                     | 6 - 6000 |              |             | PE - Photocell      |
|          |                     |          |              |             | 0 - None            |