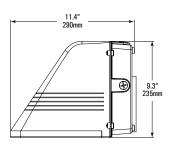

al building exterior applications.

#### Construction

- Heavy duty die cast aluminium housing with high impact tempered glass lens
- Finished in proprietory powdercoat process withstanding extreme weather changes without cracking or peeling
- Motion sensors, PE cell control and 0-10V dimming available

#### Optics

- Samsung LEDs with high luminous efficacy ensuring exceptional uniformity and long lamp life
- Wide body and deep lens profile deliver maximum ground coverage whilst virtually eliminating any glare
- Motion sensors, PE cell control and 0-10V dimming available
- 120° distribution

#### Specification

Volts: AC120-277V PF: >0.95 Average Rated Life: 60,000hrs CRI: RA80 Environment Location: IP65 Ambient temp: -20°C to 45°C



#### **PHOTOMETRICS**





# DIMENSIONS

## 30-60W











### **PRODUCT CODE**

Example Alpha cat. 30.3.12.BL.IMS

| Model No | Wattage (W)         | CCT (°K) | Distribution | Finish      | Control             |
|----------|---------------------|----------|--------------|-------------|---------------------|
| Alpha    | 30 - 30W/3,450 lms  | 3 - 3000 | 12 - 120°    | BL - Black  | IMS - Motion Sensor |
|          | 60 - 60W/6,900 lms  | 4 - 4000 |              | BR - Bronze | DIM - Dimmable      |
|          | 90 - 90W/10,620 lms | 5 - 5000 |              |             | EM - Emergency      |
|          |                     | 6 - 6000 |              |             | PE - Photocell      |
|          |                     |          |              |             | 0 - None            |