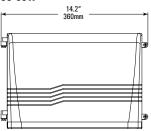

rial building exterior applications.

#### Construction

- Heavy duty die cast aluminium housing with high impact tempered glass lens
- Finished in proprietory powdercoat process withstanding extreme weather changes without cracking or peeling
- Motion sensors, PE cell control and 0-10V dimming available

#### Optics

- Samsung LEDs with high luminous efficacy ensuring exceptional uniformity and long lamp life
- Wide body and deep lens profile deliver maximum ground coverage whilst virtually eliminating any glare
- Motion sensors, PE cell control and 0-10V dimming available
- 120° distribution

#### Specification

Volts: AC120-277V PF: >0.95 Average Rated Life: 60,000hrs CRI: RA80 Environment Location: IP65 Ambient temp: -20°C to 45°C



#### **PHOTOMETRICS**





# DIMENSIONS

## 30-60W











### **PRODUCT CODE**

Example Alpha cat. 30.3.12.BL.IMS

| Model No | Wattage (W)         | CCT (°K) | Distribution | Finish      | Control             |
|----------|---------------------|----------|--------------|-------------|---------------------|
| Alpha    | 30 - 30W/3,450 lms  | 3 - 3000 | 12 - 120°    | BL - Black  | IMS - Motion Sensor |
|          | 60 - 60W/6,900 lms  | 4 - 4000 |              | BR - Bronze | DIM - Dimmable      |
|          | 90 - 90W/10,620 lms | 5 - 5000 |              |             | EM - Emergency      |
|          |                     | 6 - 6000 |              |             | PE - Photocell      |
|          |                     |          |              |             | 0 - None            |