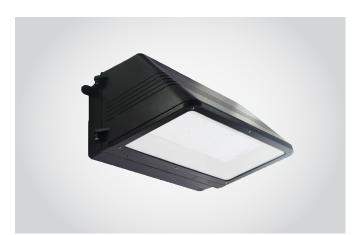

#### PERFORMANCE SUMMARY

Featuring a wide body and downward deep lens profile the Sunled Alpha Series ensures maximum ground coverage whilst virtually eliminating glare

With full cut-off distribution and heavy duty design the Alpha is suitable for all commercial and industrial building exterior applications.