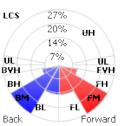

#### **PHOTOMETRICS**

#### Optics

- Samsung LEDs with high luminous efficacy ensuring exceptional uniformity and long lamp life
- Wide body and deep lens profile deliver maximum ground coverage whilst virtually eliminating any glare
- Motion sensors, PE cell control and 0-10V dimming available
- 120° distribution