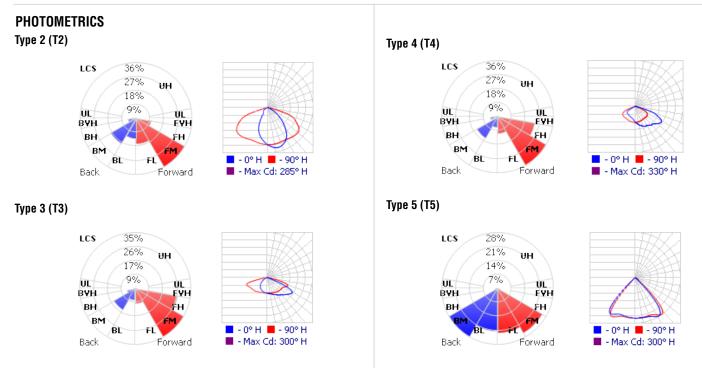

#### **Optics**

- Optical control delivers 4 distributions in type II, III, IV, V
- Engineered individual lenses made of optical grade polycarbonate for maximum light efficiency
- Dark sky friendly with minimal uplight of less than 5% total lumen output illuminating above 900mm