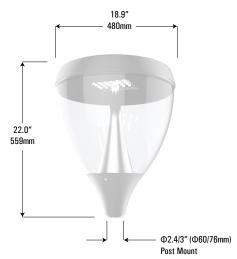

--------------------------------|--------------------------|---------------------------------------------|
| Augustus Mod/B | 30 - 30W/3,600 lms                       | T2 - Type 2                | 3 - 3000              | PA - 60mm Pole                     | BL - Matt Black          | PE - Top Mount<br>Photoelectric<br>0 - None |
|                | 60 - 60W/7,200 lms<br>90 - 90W/10,800lms | T3 - Type 3<br>T4 - Type 4 | 35 - 3500<br>4 - 4000 | PB - 76mm Pole<br>WB- Wall Bracket | BR - Bronze<br>W - White |                                             |
|                | 150 - 150W/18,000 lms                    | T5 - Type 5                | 5 - 5000              |                                    |                          |                                             |



## DIMENSIONS





# AUGUSTUS MOD/B

Diffused LED Urban Light