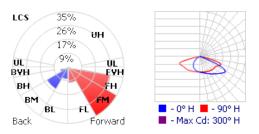

|                                             |
| Augustus Mod/C | 30 - 30W/3,600 lms    | T2 - Type 2  | 3 - 3000  | PA - 60mm Pole   | BL - Matt Black | PE - Top Mount<br>Photoelectric<br>O - None |
|                | 60 - 60W/7,200 lms    | T3 - Type 3  | 35 - 3500 | PB - 76mm Pole   | BR - Bronze     |                                             |
|                | 90 - 90W/10,800lms    | T4 - Type 4  | 4 - 4000  | WB- Wall Bracket | W - White       |                                             |
|                | 150 - 150W/18,000 lms | T5 - Type 5  | 5 - 5000  |                  |                 |                                             |



## **DIMENSIONS**



# **AUGUSTUS MOD/C**

Open Ended LED Urban Light

# **PHOTOMETRICS**

## Type 2 (T2)



## **Type 3 (T3)**



# Type 4 (T4)



**Type 5 (T5)**