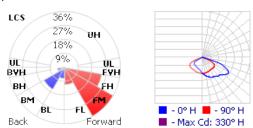

|
| Augustus Mod/C | 30 - 30W/3,600 lms    | T2 - Type 2  | 3 - 3000  | PA - 60mm Pole   | BL - Matt Black | PE - Top Mount<br>Photoelectric<br>O - None |
|                | 60 - 60W/7,200 lms    | T3 - Type 3  | 35 - 3500 | PB - 76mm Pole   | BR - Bronze     |                                             |
|                | 90 - 90W/10,800lms    | T4 - Type 4  | 4 - 4000  | WB- Wall Bracket | W - White       |                                             |
|                | 150 - 150W/18,000 lms | T5 - Type 5  | 5 - 5000  |                  |                 |                                             |



## **DIMENSIONS**



# **AUGUSTUS MOD/C**

Open Ended LED Urban Light

# **PHOTOMETRICS**

## Type 2 (T2)



## **Type 3 (T3)**



# Type 4 (T4)



**Type 5 (T5)**