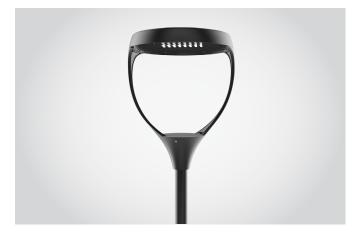

# **AUGUSTUS MOD/C**

Open Ended LED Urban Light

## PERFORMANCE SUMMARY

Made from a lightweight yet robust material, the Augustus series LED Urban Light merges classic and modern design elements together to create a stunning luminaire perfect for grand promenades, business districts, shopping malls and parks alike.