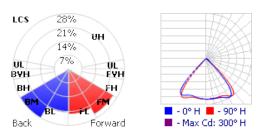

|
| Augustus Mod/C | 30 - 30W/3,600 lms    | T2 - Type 2  | 3 - 3000  | PA - 60mm Pole   | BL - Matt Black | PE - Top Mount<br>Photoelectric<br>O - None |
|                | 60 - 60W/7,200 lms    | T3 - Type 3  | 35 - 3500 | PB - 76mm Pole   | BR - Bronze     |                                             |
|                | 90 - 90W/10,800lms    | T4 - Type 4  | 4 - 4000  | WB- Wall Bracket | W - White       |                                             |
|                | 150 - 150W/18,000 lms | T5 - Type 5  | 5 - 5000  |                  |                 |                                             |



## **DIMENSIONS**



# **AUGUSTUS MOD/C**

Open Ended LED Urban Light

# **PHOTOMETRICS**

## Type 2 (T2)



## **Type 3 (T3)**



# Type 4 (T4)



**Type 5 (T5)**