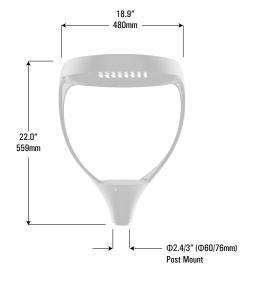

-----------|
|                |                       |              |           |                  |                 |                                             |
| Augustus Mod/C | 30 - 30W/3,600 lms    | T2 - Type 2  | 3 - 3000  | PA - 60mm Pole   | BL - Matt Black | PE - Top Mount<br>Photoelectric<br>O - None |
|                | 60 - 60W/7,200 lms    | T3 - Type 3  | 35 - 3500 | PB - 76mm Pole   | BR - Bronze     |                                             |
|                | 90 - 90W/10,800lms    | T4 - Type 4  | 4 - 4000  | WB- Wall Bracket | W - White       |                                             |
|                | 150 - 150W/18,000 lms | T5 - Type 5  | 5 - 5000  |                  |                 |                                             |



## **DIMENSIONS**



# **AUGUSTUS MOD/C**

Open Ended LED Urban Light

# **PHOTOMETRICS**

## Type 2 (T2)



## **Type 3 (T3)**



# Type 4 (T4)



**Type 5 (T5)**