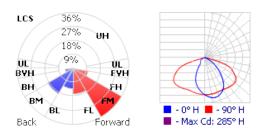

|                 |                                             |
| Augustus Mod/C | 30 - 30W/3,600 lms    | T2 - Type 2  | 3 - 3000  | PA - 60mm Pole   | BL - Matt Black | PE - Top Mount<br>Photoelectric<br>O - None |
|                | 60 - 60W/7,200 lms    | T3 - Type 3  | 35 - 3500 | PB - 76mm Pole   | BR - Bronze     |                                             |
|                | 90 - 90W/10,800lms    | T4 - Type 4  | 4 - 4000  | WB- Wall Bracket | W - White       |                                             |
|                | 150 - 150W/18,000 lms | T5 - Type 5  | 5 - 5000  |                  |                 |                                             |



## **DIMENSIONS**



# **AUGUSTUS MOD/C**

Open Ended LED Urban Light

# **PHOTOMETRICS**

## Type 2 (T2)



## **Type 3 (T3)**



# Type 4 (T4)



**Type 5 (T5)**