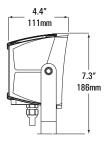

#### DIMENSIONS 15/35W

To/35W Trunnion

Yoke

## 1/2" Knuckle

55/75W Trunnion

1/2" Knuckle

100/120/150W Trunnion

Yoke

Slipfitter

100 Duffy Ave, Hicksville NY 11801 . Phone: 917.563.7078 . www.sunledind.com @ 2023 Sunled Industries LLC. All Rights Reserved