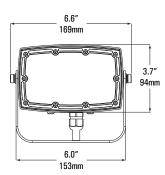

#### DIMENSIONS 15/35W

To/35W Trunnion

Yoke

## 1/2" Knuckle

55/75W Trunnion

1/2" Knuckle

100/120/150W Trunnion

Yoke

Slipfitter

100 Duffy Ave, Hicksville NY 11801 . Phone: 917.563.7078 . www.sunledind.com @ 2023 Sunled Industries LLC. All Rights Reserved