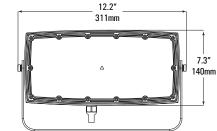

#### DIMENSIONS 15/35W

To/35W Trunnion

Yoke

## 1/2" Knuckle

55/75W Trunnion

1/2" Knuckle

100/120/150W Trunnion

Yoke

Slipfitter

100 Duffy Ave, Hicksville NY 11801 . Phone: 917.563.7078 . www.sunledind.com @ 2023 Sunled Industries LLC. All Rights Reserved