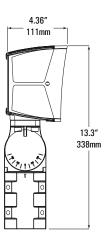

#### DIMENSIONS 15/35W

To/35W Trunnion

Yoke

## 1/2" Knuckle

55/75W Trunnion

1/2" Knuckle

100/120/150W Trunnion

Yoke

Slipfitter

100 Duffy Ave, Hicksville NY 11801 . Phone: 917.563.7078 . www.sunledind.com @ 2023 Sunled Industries LLC. All Rights Reserved