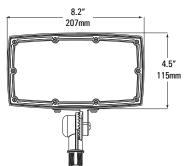

#### DIMENSIONS 15/35W

To/35W Trunnion

Yoke

## 1/2" Knuckle

55/75W Trunnion

1/2" Knuckle

100/120/150W Trunnion

Yoke

Slipfitter

100 Duffy Ave, Hicksville NY 11801 . Phone: 917.563.7078 . www.sunledind.com @ 2023 Sunled Industries LLC. All Rights Reserved