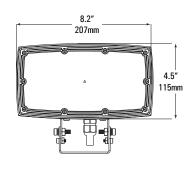

#### DIMENSIONS 15/35W

To/35W Trunnion

Yoke

## 1/2" Knuckle

55/75W Trunnion

1/2" Knuckle

100/120/150W Trunnion

Yoke

Slipfitter

100 Duffy Ave, Hicksville NY 11801 . Phone: 917.563.7078 . www.sunledind.com @ 2023 Sunled Industries LLC. All Rights Reserved