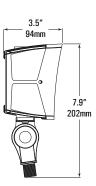

#### DIMENSIONS 15/35W

To/35W Trunnion

Yoke

## 1/2" Knuckle

55/75W Trunnion

1/2" Knuckle

100/120/150W Trunnion

Yoke

Slipfitter

100 Duffy Ave, Hicksville NY 11801 . Phone: 917.563.7078 . www.sunledind.com @ 2023 Sunled Industries LLC. All Rights Reserved