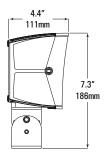

#### DIMENSIONS 15/35W

To/35W Trunnion

Yoke

## 1/2" Knuckle

55/75W Trunnion

1/2" Knuckle

100/120/150W Trunnion

Yoke

Slipfitter

100 Duffy Ave, Hicksville NY 11801 . Phone: 917.563.7078 . www.sunledind.com @ 2023 Sunled Industries LLC. All Rights Reserved