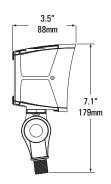

#### DIMENSIONS 15/35W

To/35W Trunnion

Yoke

## 1/2" Knuckle

55/75W Trunnion

1/2" Knuckle

100/120/150W Trunnion

Yoke

Slipfitter

100 Duffy Ave, Hicksville NY 11801 . Phone: 917.563.7078 . www.sunledind.com @ 2023 Sunled Industries LLC. All Rights Reserved