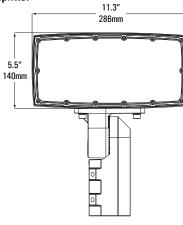

#### DIMENSIONS 15/35W

To/35W Trunnion

Yoke

## 1/2" Knuckle

55/75W Trunnion

1/2" Knuckle

100/120/150W Trunnion

Yoke

Slipfitter

100 Duffy Ave, Hicksville NY 11801 . Phone: 917.563.7078 . www.sunledind.com @ 2023 Sunled Industries LLC. All Rights Reserved