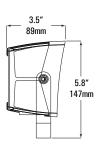

#### DIMENSIONS 15/35W

To/35W Trunnion

Yoke

## 1/2" Knuckle

55/75W Trunnion

1/2" Knuckle

100/120/150W Trunnion

Yoke

Slipfitter

100 Duffy Ave, Hicksville NY 11801 . Phone: 917.563.7078 . www.sunledind.com @ 2023 Sunled Industries LLC. All Rights Reserved