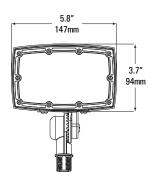

#### DIMENSIONS 15/35W

To/35W Trunnion

Yoke

## 1/2" Knuckle

55/75W Trunnion

1/2" Knuckle

100/120/150W Trunnion

Yoke

Slipfitter

100 Duffy Ave, Hicksville NY 11801 . Phone: 917.563.7078 . www.sunledind.com @ 2023 Sunled Industries LLC. All Rights Reserved