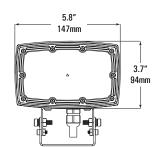

#### DIMENSIONS 15/35W

To/35W Trunnion

Yoke

## 1/2" Knuckle

55/75W Trunnion

1/2" Knuckle

100/120/150W Trunnion

Yoke

Slipfitter

100 Duffy Ave, Hicksville NY 11801 . Phone: 917.563.7078 . www.sunledind.com @ 2023 Sunled Industries LLC. All Rights Reserved