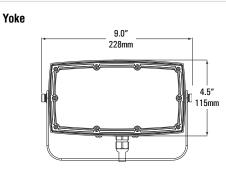

#### DIMENSIONS 15/35W

To/35W Trunnion

Yoke

## 1/2" Knuckle

55/75W Trunnion

1/2" Knuckle

100/120/150W Trunnion

Yoke

Slipfitter

100 Duffy Ave, Hicksville NY 11801 . Phone: 917.563.7078 . www.sunledind.com @ 2023 Sunled Industries LLC. All Rights Reserved