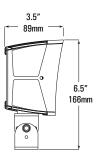

#### DIMENSIONS 15/35W

To/35W Trunnion

Yoke

## 1/2" Knuckle

55/75W Trunnion

1/2" Knuckle

100/120/150W Trunnion

Yoke

Slipfitter

100 Duffy Ave, Hicksville NY 11801 . Phone: 917.563.7078 . www.sunledind.com @ 2023 Sunled Industries LLC. All Rights Reserved