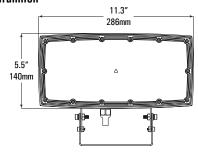

#### DIMENSIONS 15/35W

To/35W Trunnion

Yoke

## 1/2" Knuckle

55/75W Trunnion

1/2" Knuckle

100/120/150W Trunnion

Yoke

Slipfitter

100 Duffy Ave, Hicksville NY 11801 . Phone: 917.563.7078 . www.sunledind.com @ 2023 Sunled Industries LLC. All Rights Reserved