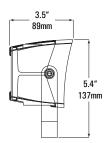

#### DIMENSIONS 15/35W

To/35W Trunnion

Yoke

## 1/2" Knuckle

55/75W Trunnion

1/2" Knuckle

100/120/150W Trunnion

Yoke

Slipfitter

100 Duffy Ave, Hicksville NY 11801 . Phone: 917.563.7078 . www.sunledind.com @ 2023 Sunled Industries LLC. All Rights Reserved