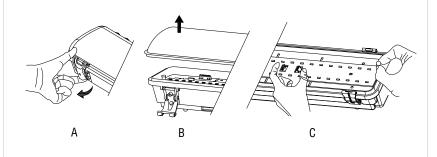

## **Safety Notice**

- 1 Electrical installation should be done by a qualified electrician only
- 2 Disconnect the luminaire from and supply and wait until the luminaire cools down before replacing the driver
- 3 Never touch the lamp while luminaire is switched on
- 4 In any case of malfunction disconnect luminaire from supply immediately, and call a qualified electrician
- C
- A Open the clips
- в Remove the diffuser
- c Hold the stainless fixator, remove the gear tray