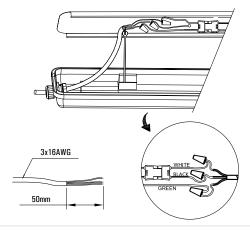

1 Loosen cable gland tightening nut, insert the cable through the gland

2 Connect the cable on the terminal block as below and tighten the cable gland