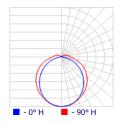

ver with high mechanical stress rating for challenging applications
- IP66 wet location listed withstanding dust and dirt environment
- Easy to install tool less access to lens and driver compartment
- -40°F suitable for installation in cold storage areas
- Factory fitted emergency battery backup available
- Premium operating efficiacy of 130Lm/w
- DLC Premium qualified product
- Everyday illumination at the lowest possible price
- Easy to install tool less access to lens and driver compartment
- Quickfit bracket or optional suspension kit for simple installation

### **Specification**

Volts: AC100-277V

Average Rated Life: L80/50,000hrs

CRI: RA80 Beam Angle: 120°

Environment Location: IP66

Impact Rating: IK08 Ambient Temp: -40°F to 122°F

Emergency: 8W/90min



## **PHOTOMETRICS**





## **OPTIONS**



PC Polycarbonate Clips



SS Stainless Steel



MS Internal Motion Sensor

## **PRODUCT CODE**

| Model No       | Length  | Wattage (W)                                                  | CCT (°K)                                     | Accessories                                                  | Mounting                      | Control                        |
|----------------|---------|--------------------------------------------------------------|----------------------------------------------|--------------------------------------------------------------|-------------------------------|--------------------------------|
| Challenger CLS | 2 - 2ft | 24 - 24W/3,120lm                                             | 3 - 3000<br>4 - 4000<br>5 - 5000<br>6 - 6000 | PC - Polyca