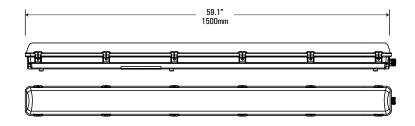

|                                                              |                               | EM2 - 25W<br>Emergency Backup  |
|                | 6 - 6ft | 60 - 60W/7,800lm                                             |                                              |                                                              |                               | 0 - None                       |
|                | 8 - 8ft | 60 - 60W/7,800lm<br>80 - 80W/10,400lm<br>100 - 100W/13,000lm |                                              |                                                              |                               |                                |

# **CHALLENGER CLS**

Vapor Tight LED Batten

## **DIMENSIONS**

2' Bar







### 5' Bar



## 6' Bar





### 8' Bar



### **INSTALLATION**





- 1 Drill Φ6mm holes as shown on the drawing
- 2 Insert Φ6mm expansion pipe in the wall, fix the mounting bracket by M4 screw

| Length | Power   | Fixing Center |
|--------|---------|---------------|
| 2ft    | 24W     | 380mm         |
| 4ft    | 30-40W  | 730mm         |
| 6ft    | 60W     | 980mm         |
| 8ft    | 60-100W | 1530mm        |



## **Safety Notice**

- 1 Electrical installation should be done by a qualified electrician only
- 2 Disconnect the luminaire from and supply and wait until the luminaire cools down before replacing the driver
- 3 Never touch the lamp while luminaire is switched on
- 4 In any case of malfunction disconnect luminaire from supply immediately, and call a qualified electrician
- C
- A Open th