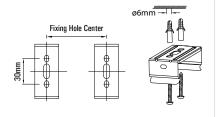

### **INSTALLATION**

- 1 Drill Φ6mm holes as shown on the drawing
- 2 Insert Φ6mm expansion pipe in the wall, fix the mounting bracket by M4 screw

| Length | Power   | Fixing Center |
|--------|---------|---------------|
| 2ft    | 24W     | 380mm         |
| 4ft    | 30-40W  | 730mm         |
| 6ft    | 60W     | 980mm         |
| 8ft    | 60-100W | 1530mm        |