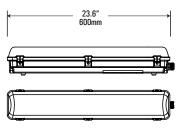

## **DIMENSIONS**

2' Bar

### 5' Bar

## 6' Bar

### 8' Bar

### **INSTALLATION**

- 1 Drill Φ6mm holes as shown on the drawing
- 2 Insert Φ6mm expansion pipe in the wall, fix the mounting bracket by M4 screw

| Length | Power   | Fixing Center |
|--------|---------|---------------|
| 2ft    | 24W     | 380mm         |
| 4ft    | 30-40W  | 730mm         |
| 6ft    | 60W     | 980mm         |
| 8ft    | 60-100W | 1530mm        |