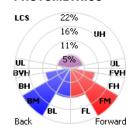

cover with high mechanical stress rating for challenging applications
- IP66 wet location listed withstanding dust and dirt environment
- Easy to install tool less access to lens and driver compartment
- -40°F suitable for installation in cold storage areas
- Factory fitted emergency battery backup available
- Premium operating efficiacy of 130Lm/w
- DLC Premium qualified product
- Everyday illumination at the lowest possible price
- Easy to install tool less access to lens and driver compartment
- Quickfit bracket or optional suspension kit for simple installation

### **Specification**

Volts: AC100-277V

Average Rated Life: L80/50,000hrs

CRI: RA80 Beam Angle: 120°

Environment Location: IP66

Impact Rating: IK08 Ambient Temp: -40°F to 122°F

Emergency: 8W/90min



## **PHOTOMETRICS**





## **OPTIONS**



PC Polycarbonate Clips



SS Stainless Steel



MS Internal Motion Sensor

## **PRODUCT CODE**

| Model No       | Length  | Wattage (W)                                                  | CCT (°K)                                     | Accessories                                                  | Mounting                      | Control                        |
|----------------|---------|--------------------------------------------------------------|----------------------------------------------|--------------------------------------------------------------|-------------------------------|--------------------------------|
| Challenger CLS | 2 - 2ft | 24 - 24W/3,120lm                                             | 3 - 3000<br>4 - 4000<br>5 - 5000<br>6 - 6000 | PC - Poly