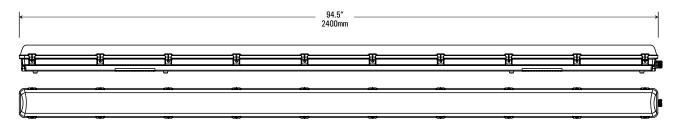

|                                                              |                               | EM2 - 25W<br>Emergency Backup  |
|                | 6 - 6ft | 60 - 60W/7,800lm                                             |                                              |                                                              |                               | 0 - None                       |
|                | 8 - 8ft | 60 - 60W/7,800lm<br>80 - 80W/10,400lm<br>100 - 100W/13,000lm |                                              |                                                              |                               |                                |

# **CHALLENGER CLS**

Vapor Tight LED Batten

## **DIMENSIONS**

2' Bar







### 5' Bar



## 6' Bar





### 8' Bar



### **INSTALLATION**





- 1 Drill Φ6mm holes as shown on the drawing
- 2 Insert Φ6mm expansion pipe in the wall, fix the mounting bracket by M4 screw

| Length | Power   | Fixing Center |
|--------|---------|---------------|
| 2ft    | 24W     | 380mm         |
| 4ft    | 30-40W  | 730mm         |
| 6ft    | 60W     | 980mm         |
| 8ft    | 60-100W | 1530mm        |



## **Safety Notice**

- 1 Electrical installation should be done by a qualified electrician only
- 2 Disconnect the luminaire from and supply and wait until the luminaire cools down before replacing the driver
- 3 Never touch the lamp while luminaire is switched on
- 4 In any case of malfunction disconnect luminaire from supply immediately, and call a qualified electrician
- C
- A Open the clips
- в Remove the diffus