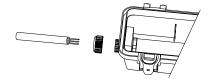

## **Safety Notice**

- 1 Electrical installation should be done by a qualified electrician only
- 2 Disconnect the luminaire from and supply and wait until the luminaire cools down before replacing the driver
- 3 Never touch the lamp while luminaire is switched on
- 4 In any case of malfunction disconnect luminaire from supply immediately, and call a qualified electrician
- C
- A Open the clips
- в Remove the diffuser
- c Hold the stainless fixator, remove the gear tray