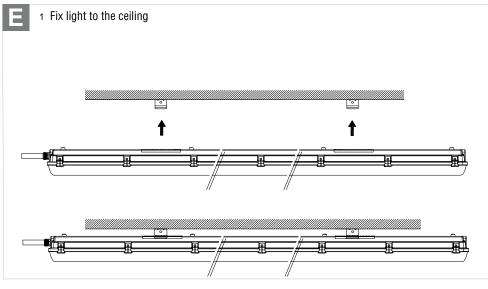

### **INSTALLATION**

- 1 Drill Φ6mm holes as shown on the drawing
- 2 Insert Φ6mm expansion pipe in the wall, fix the mounting bracket by M4 screw

| Length | Power   | Fixing Center |
|--------|---------|---------------|
| 2ft    | 24W     | 380mm         |
| 4ft    | 30-40W  | 730mm         |
| 6ft    | 60W     | 980mm         |
| 8ft    | 60-100W | 1530mm        |