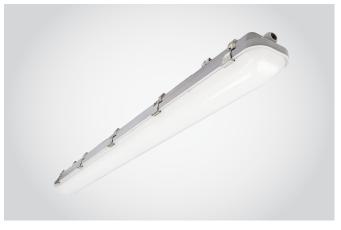

# CHALLENGER CLS

Vapor Tight LED Batten

Applications: Parking garages, industrial facilities, retail stores, garden centers, food services, airports

# **CHALLENGER CLS**

Vapor Tight LED Batten