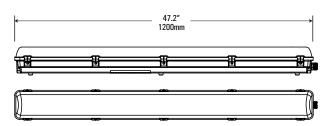

|                                              |                                                              |                               | EM2 - 25W<br>Emergency Backup  |
|                | 6 - 6ft | 60 - 60W/7,800lm                                             |                                              |                                                              |                               | 0 - None                       |
|                | 8 - 8ft | 60 - 60W/7,800lm<br>80 - 80W/10,400lm<br>100 - 100W/13,000lm |                                              |                                                              |                               |                                |

# **CHALLENGER CLS**

Vapor Tight LED Batten

## **DIMENSIONS**

2' Bar







### 5' Bar



## 6' Bar





### 8' Bar



### **INSTALLATION**





- 1 Drill Φ6mm holes as shown on the drawing
- 2 Insert Φ6mm expansion pipe in the wall, fix the mounting bracket by M4 screw

| Length | Power   | Fixing Center |
|--------|---------|---------------|
| 2ft    | 24W     | 380mm         |
| 4ft    | 30-40W  | 730mm         |
| 6ft    | 60W     | 980mm         |
| 8ft    | 60-100W | 1530mm        |



## **Safety Notice**

- 1 Electrical installation should be done by a qualified electrician only
- 2 Disconnect the luminaire from and supply and wait until the luminaire cools down before replacing the driver
- 3 Never touch the lamp while luminaire is switched on
- 4 In any case of malfunction disconnect luminaire from supply immediately, and call a qualified electrician
-