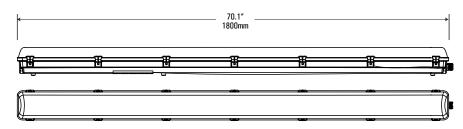

|                                                              |                               | EM2 - 25W<br>Emergency Backup  |
|                | 6 - 6ft | 60 - 60W/7,800lm                                             |                                              |                                                              |                               | 0 - None                       |
|                | 8 - 8ft | 60 - 60W/7,800lm<br>80 - 80W/10,400lm<br>100 - 100W/13,000lm |                                              |                                                              |                               |                                |

# **CHALLENGER CLS**

Vapor Tight LED Batten

## **DIMENSIONS**

2' Bar







### 5' Bar



## 6' Bar





### 8' Bar



### **INSTALLATION**





- 1 Drill Φ6mm holes as shown on the drawing
- 2 Insert Φ6mm expansion pipe in the wall, fix the mounting bracket by M4 screw

| Length | Power   | Fixing Center |
|--------|---------|---------------|
| 2ft    | 24W     | 380mm         |
| 4ft    | 30-40W  | 730mm         |
| 6ft    | 60W     | 980mm         |
| 8ft    | 60-100W | 1530mm        |



## **Safety Notice**

- 1 Electrical installation should be done by a qualified electrician only
- 2 Disconnect the luminaire from and supply and wait until the luminaire cools down before replacing the driver
- 3 Never touch the lamp while luminaire is switched on
- 4 In any case of malfunction disconnect luminaire from supply immediately, and call a qualified electrician
- C
- A Open the clips
- в R