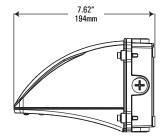

## **DIMENSIONS** 70/80/100W

Weight (May vary with accessories) 4.1lbs (1.87kg)

# 30/50W

Weight: 10.3lbs (4.67kg)