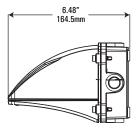

## **DIMENSIONS** 70/80/100W

Weight (May vary with accessories) 4.1lbs (1.87kg)

# 30/50W

Weight: 10.3lbs (4.67kg)