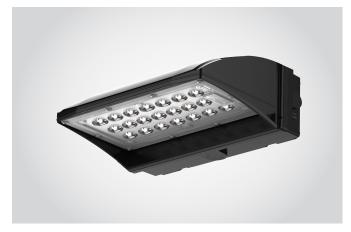

# CONDOR WALL

Wall Sconce Light

Applications: Commercial buildings, apartments, schools, hotels, public areas, schools, hospitals

## **PERFORMANCE SUMMARY**

Available in two sizes, the Condor full cutoff LED Wall pack features a contemporary architectural style that will seamlessly integrate into the building during the day and provide superior illumination performance, using premium LED technology.

The Condor is designed for mounting heights up to 30' and offers a specialized wide beam distribution that maximize spacing's, effectively adding safety and security to building perimeter lighting applications