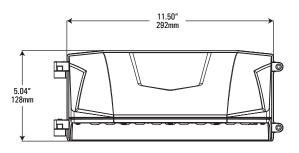

## **DIMENSIONS** 70/80/100W

Weight (May vary with accessories) 4.1lbs (1.87kg)

# 30/50W

Weight: 10.3lbs (4.67kg)