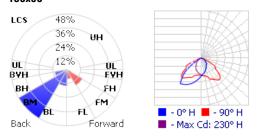

## **PHOTOMETRICS** 130x60°

## **Optics**

- Patented silicon coated LED modules refractor provides exceptional quality of converage and uniformity
- High efficiency optics deliver exceptional coverage with specialised 60x130° type 2 wide asymmetric beam
- Exceptional operating efficiency of 140lm/W
- Dark sky friendly with minimal uplight of less than 5% total lumen output illuminating above 900