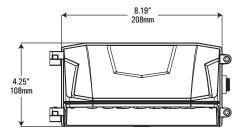

## **DIMENSIONS** 70/80/100W

Weight (May vary with accessories) 4.1lbs (1.87kg)

# 30/50W

Weight: 10.3lbs (4.67kg)