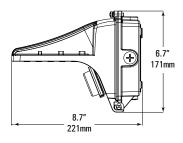

--------------------------------------------------------------------------------------------|
| Eagle XL | 30 - 30W/3,900 lms<br>40 - 40W/5,200 lms<br>50 - 50W/6,500 lms<br>60 - 60W/7,800 lms<br>80 - 80W/10,400 lms<br>100 - 100W/13,000 lms<br>120 - 120W/15,600 lms | 345 - CCT<br>Changeable<br>3000/4000/5000<br>3 - 4000<br>4 - 5000<br>5 - 5000 | T2 - Type 2<br>T2W - Type 2<br>Extra Wide<br>T3 - Type 3<br>T4 - Type 4 | BR - Bronze<br>BK - Black | DM - Daylight<br>photocell control<br>0 - None | EM - 4W/1.5hr<br>emergency battery<br>backup<br>FS - Field<br>selectable power<br>switch<br>0 - None |





# PHOTOMETRICS



31%

20%

10%

UL

вүн ВН

Back

BM BL 'nн

UL EYH

έH

Forward



- 90° H

- 0° H

- 09 н 📕 - 909 н

- Max Cd: 40° H

# EAGLE XL Full Cutoff Wallpack

## DIMENSIONS 30-80W





### 100/120W





OPTIONS Daylight/Photocell (DM)



### Field Selectable Power Control (FS)



# Tunable CCT Switch (345)