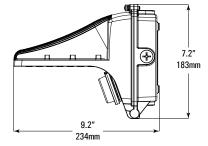

--------------------------------------------------------------------------|
| Eagle XL | 30 - 30W/3,900 lms<br>40 - 40W/5,200 lms<br>50 - 50W/6,500 lms<br>60 - 60W/7,800 lms<br>80 - 80W/10,400 lms<br>100 - 100W/13,000 lms<br>120 - 120W/15,600 lms | 345 - CCT<br>Changeable<br>3000/4000/5000<br>3 - 4000<br>4 - 5000<br>5 - 5000 | T2 - Type 2<br>T2W - Type 2<br>Extra Wide<br>T3 - Type 3<br>T4 - Type 4 | BR - Bronze<br>BK - Black | DM - Daylight<br>photocell control<br>0 - None | EM - 4W/1.5hr<br>emergency battery<br>backup<br>FS - Field<br>selectable power<br>switch<br>0 - None |





# PHOTOMETRICS



31%

20%

10%

UL

вүн ВН

Back

BM BL 'nн

UL EYH

έH

Forward



- 90° H

- 0° H

- 09 н 📕 - 909 н

- Max Cd: 40° H

# EAGLE XL Full Cutoff Wallpack

## DIMENSIONS 30-80W





### 100/120W





OPTIONS Daylight/Photocell (DM)



### Field Selectable Power Control (FS)



# Tunable CCT Switch (345)