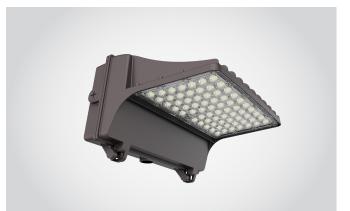

----------------------------------|-------------------------------------------------------------------------|---------------------------|------------------------------------------------|------------------------------------------------------------------------------------------------------|
| Eagle XL | 30 - 30W/3,900 lms<br>40 - 40W/5,200 lms<br>50 - 50W/6,500 lms<br>60 - 60W/7,800 lms<br>80 - 80W/10,400 lms<br>100 - 100W/13,000 lms<br>120 - 120W/15,600 lms | 345 - CCT<br>Changeable<br>3000/4000/5000<br>3 - 4000<br>4 - 5000<br>5 - 5000 | T2 - Type 2<br>T2W - Type 2<br>Extra Wide<br>T3 - Type 3<br>T4 - Type 4 | BR - Bronze<br>BK - Black | DM - Daylight<br>photocell control<br>0 - None | EM - 4W/1.5hr<br>emergency battery<br>backup<br>FS - Field<br>selectable power<br>switch<br>0 - None |





# PHOTOMETRICS



31%

20%

10%

UL

вүн ВН

Back

BM BL 'nн

UL EYH

έH

Forward



- 90° H

- 0° H

- 09 н 📕 - 909 н

- Max Cd: 40° H

# EAGLE XL Full Cutoff Wallpack

## DIMENSIONS 30-80W





### 100/120W





OPTIONS Daylight/Photocell (DM)



### Field Selectable Power Control (FS)



# Tunable CCT Switch (345)