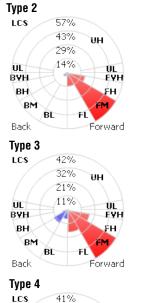

# PHOTOMETRICS

31%

20%

10%

UL

вүн ВН

Back

BM BL 'nн

UL EYH

έH

Forward

- 90° H

- 0° H

- 09 н 📕 - 909 н

- Max Cd: 40° H