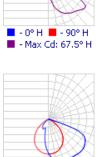

# PHOTOMETRICS

31%

20%

10%

UL

вүн ВН

Back

BM BL 'nн

UL EYH

έH

Forward

- 90° H

- 0° H

- 09 н 📕 - 909 н

- Max Cd: 40° H