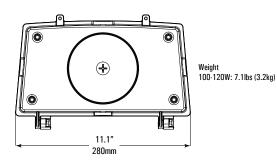

----------------------------------------------------------------------------|
| Eagle XL | 30 - 30W/3,900 lms<br>40 - 40W/5,200 lms<br>50 - 50W/6,500 lms<br>60 - 60W/7,800 lms<br>80 - 80W/10,400 lms<br>100 - 100W/13,000 lms<br>120 - 120W/15,600 lms | 345 - CCT<br>Changeable<br>3000/4000/5000<br>3 - 4000<br>4 - 5000<br>5 - 5000 | T2 - Type 2<br>T2W - Type 2<br>Extra Wide<br>T3 - Type 3<br>T4 - Type 4 | BR - Bronze<br>BK - Black | DM - Daylight<br>photocell control<br>0 - None | EM - 4W/1.5hr<br>emergency battery<br>backup<br>FS - Field<br>selectable power<br>switch<br>0 - None |





# PHOTOMETRICS



31%

20%

10%

UL

вүн ВН

Back

BM BL 'nн

UL EYH

έH

Forward



- 90° H

- 0° H

- 09 н 📕 - 909 н

- Max Cd: 40° H

# EAGLE XL Full Cutoff Wallpack

## DIMENSIONS 30-80W





### 100/120W





OPTIONS Daylight/Photocell (DM)



### Field Selectable Power Control (FS)



# Tunable CCT Switch (345)