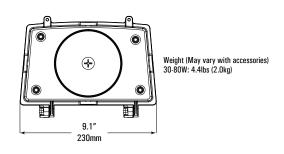

----------------------------------------------------------------------------------------------|
| Eagle XL | 30 - 30W/3,900 lms<br>40 - 40W/5,200 lms<br>50 - 50W/6,500 lms<br>60 - 60W/7,800 lms<br>80 - 80W/10,400 lms<br>100 - 100W/13,000 lms<br>120 - 120W/15,600 lms | 345 - CCT<br>Changeable<br>3000/4000/5000<br>3 - 4000<br>4 - 5000<br>5 - 5000 | T2 - Type 2<br>T2W - Type 2<br>Extra Wide<br>T3 - Type 3<br>T4 - Type 4 | BR - Bronze<br>BK - Black | DM - Daylight<br>photocell control<br>0 - None | EM - 4W/1.5hr<br>emergency battery<br>backup<br>FS - Field<br>selectable power<br>switch<br>0 - None |





# PHOTOMETRICS



31%

20%

10%

UL

вүн ВН

Back

BM BL 'nн

UL EYH

έH

Forward



- 90° H

- 0° H

- 09 н 📕 - 909 н

- Max Cd: 40° H

# EAGLE XL Full Cutoff Wallpack

## DIMENSIONS 30-80W





### 100/120W





OPTIONS Daylight/Photocell (DM)



### Field Selectable Power Control (FS)



# Tunable CCT Switch (345)