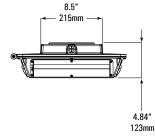

and top plate.
- IP65 rated luminaire protects internal components from dust and water
- Four fasteners provided for use in single deck steel canopies.
- Finished in thermoset powder coat finish standard, providing superior resistance from corrosion and weathering

## **Electrical**

- Input Voltage: 120-277V, 50/60Hz, Class 1 drivers
- Integrated motion or photoelectrical sensor 0-10V dimming option
- Long life drivers up to L70/129,000 hours at 25°C ambient
- 10kV (5kA) surge protection standard meeting minimum Category C low operation (per ANSI/IEEE C62.41.2)

### **Specification**

Volts: AC120-277V

Average Rated Life: L70 @ 129,000hrs

CRI: RA75+

Environment Location: IP65 Ambient Temp: -40°F to 104°F

PF: >0.9 THD: <20% Dimming: 0-10V



### **PHOTOMETRICS**



# DIMENSIONS 85W









### PRODUCT CODE

Frontier cat. 42.3.WM.BL.MS

| Model No | Wattage            | CCT (°K) | Mounting        | Color              | Control               |
|----------|--------------------|----------|-----------------|--------------------|-----------------------|
| Frontier | 42 - 42W/5,434 lms | 3 - 3000 | WM - Wall Mount | BL - Black RAL9005 | PE - Photocell        |
|          | 85 - 85W/9,698 Ims | 4 - 4000 | PD - Pendant    | BR - Bronze        | MS - Motion<br>Sensor |
|          |                    | 5 - 5000 | SM - Ceiling    | W - White          | 0 - None              |