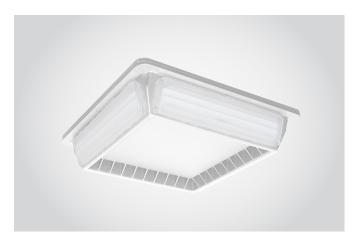

# **Optical**

- Edge lit illumination technology maximizes spacing's while reducing shadows providing low-glare comfort and decreased LED source luminance
- 6% uplight with almost twice recommended IES illumination significantly reducing cave effect

### **PHOTOMETRICS**