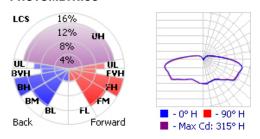

ast aluminum housing, and top plate.
- IP65 rated luminaire protects internal components from dust and water
- Four fasteners provided for use in single deck steel canopies.
- Finished in thermoset powder coat finish standard, providing superior resistance from corrosion and weathering

## **Electrical**

- Input Voltage: 120-277V, 50/60Hz, Class 1 drivers
- Integrated motion or photoelectrical sensor 0-10V dimming option
- Long life drivers up to L70/129,000 hours at 25°C ambient
- 10kV (5kA) surge protection standard meeting minimum Category C low operation (per ANSI/IEEE C62.41.2)

### **Specification**

Volts: AC120-277V

Average Rated Life: L70 @ 129,000hrs

CRI: RA75+

Environment Location: IP65 Ambient Temp: -40°F to 104°F

PF: >0.9 THD: <20% Dimming: 0-10V



### **PHOTOMETRICS**



# DIMENSIONS 85W









### PRODUCT CODE

Frontier cat. 42.3.WM.BL.MS

| Model No | Wattage            | CCT (°K) | Mounting        | Color              | Control               |
|----------|--------------------|----------|-----------------|--------------------|-----------------------|
| Frontier | 42 - 42W/5,434 lms | 3 - 3000 | WM - Wall Mount | BL - Black RAL9005 | PE - Photocell        |
|          | 85 - 85W/9,698 Ims | 4 - 4000 | PD - Pendant    | BR - Bronze        | MS - Motion<br>Sensor |
|          |                    | 5 - 5000 | SM - Ceiling    | W - White          | 0 - None              |