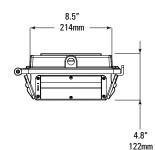

top plate.
- IP65 rated luminaire protects internal components from dust and water
- Four fasteners provided for use in single deck steel canopies.
- Finished in thermoset powder coat finish standard, providing superior resistance from corrosion and weathering

## **Electrical**

- Input Voltage: 120-277V, 50/60Hz, Class 1 drivers
- Integrated motion or photoelectrical sensor 0-10V dimming option
- Long life drivers up to L70/129,000 hours at 25°C ambient
- 10kV (5kA) surge protection standard meeting minimum Category C low operation (per ANSI/IEEE C62.41.2)

### **Specification**

Volts: AC120-277V

Average Rated Life: L70 @ 129,000hrs

CRI: RA75+

Environment Location: IP65 Ambient Temp: -40°F to 104°F

PF: >0.9 THD: <20% Dimming: 0-10V



### **PHOTOMETRICS**



# DIMENSIONS 85W









### PRODUCT CODE

Frontier cat. 42.3.WM.BL.MS

| Model No | Wattage            | CCT (°K) | Mounting        | Color              | Control               |
|----------|--------------------|----------|-----------------|--------------------|-----------------------|
| Frontier | 42 - 42W/5,434 lms | 3 - 3000 | WM - Wall Mount | BL - Black RAL9005 | PE - Photocell        |
|          | 85 - 85W/9,698 Ims | 4 - 4000 | PD - Pendant    | BR - Bronze        | MS - Motion<br>Sensor |
|          |                    | 5 - 5000 | SM - Ceiling    | W - White          | 0 - None              |