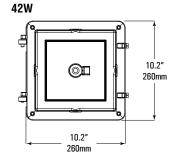

### PRODUCT CODE

Frontier cat. 42.3.WM.BL.MS

| Model No | Wattage            | CCT (°K) | Mounting        | Color              | Control               |
|----------|--------------------|----------|-----------------|--------------------|-----------------------|
| Frontier | 42 - 42W/5,434 lms | 3 - 3000 | WM - Wall Mount | BL - Black RAL9005 | PE - Photocell        |
|          | 85 - 85W/9,698 Ims | 4 - 4000 | PD - Pendant    | BR - Bronze        | MS - Motion<br>Sensor |
|          |                    | 5 - 5000 | SM - Ceiling    | W - White          | 0 - None              |