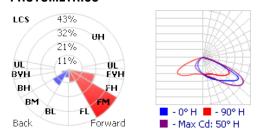

ike.

#### Features

- Standard photo cell for dusk to dawn operation
- Durable die cast aluminium construction
- Premium Nichia LED COB
- Quick fit installation using a high strength rotatable shaft and 4 screws
- Low profile lighweight streamlined architectural design
- Exceptional operating efficiency of 125lm/W
- Type III bat wing optics suitable for building perimeters and entryways
- Fully gasketed polycarbonate lens provides and even light distribution and protects electronics
- Dark sky friendly with minimal uplight of less than 5% total lumen output illuminating above 900

### **Specification**

Volts: AC100-277V

Surge Protection: 1kV line-line, 2kV line earth

Average Rated Life: 50,000hrs Environment Location: IP66 Ambient temp: -22°F to 113°F

PF: > 0.9



# **PHOTOMETRICS**



## DIMENSIONS 40/70W



### 12/25/30W





#### PRODUCT CODE

Example GPack cat. 12DBT34DS

| Model No | Wattage (W)        | Color            | Distribution | Color<br>Temperature<br>(°K) | Options                  |
|----------|--------------------|------------------|--------------|------------------------------|--------------------------|
| GPack    | 12 - 12W/1,500 lms | DB - Dark Bronze | T3 - Type 3  | 4 - 4000                     | MD - Motion              |
|          | 25 - 25W/3,125 lms |                  |              | 5 - 5000                     | Sensor                   |
|          | 30 - 30W/3,750 lms |                  |              |                              | EM - Emergency<br>Backup |
|          | 40 - 40W/5,000 lms |                  |              |