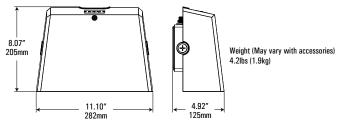

tandard photo cell for dusk to dawn operation
- Durable die cast aluminium construction
- Premium Nichia LED COB
- Quick fit installation using a high strength rotatable shaft and 4 screws
- Low profile lighweight streamlined architectural design
- Exceptional operating efficiency of 125lm/W
- Type III bat wing optics suitable for building perimeters and entryways
- Fully gasketed polycarbonate lens provides and even light distribution and protects electronics
- Dark sky friendly with minimal uplight of less than 5% total lumen output illuminating above 900

### **Specification**

Volts: AC100-277V

Surge Protection: 1kV line-line, 2kV line earth

Average Rated Life: 50,000hrs Environment Location: IP66 Ambient temp: -22°F to 113°F

PF: > 0.9



# **PHOTOMETRICS**



## DIMENSIONS 40/70W



### 12/25/30W





#### PRODUCT CODE

Example GPack cat. 12DBT34DS

| Model No | Wattage (W)        | Color            | Distribution | Color<br>Temperature<br>(°K) | Options                  |
|----------|--------------------|------------------|--------------|------------------------------|--------------------------|
| GPack    | 12 - 12W/1,500 lms | DB - Dark Bronze | T3 - Type 3  | 4 - 4000                     | MD - Motion              |
|          | 25 - 25W/3,125 lms |                  |              | 5 - 5000                     | Sensor                   |
|          | 30 - 30W/3,750 lms |                  |              |                              | EM - Emergency<br>Backup |
|          | 40 - 40W/5,000 lms |                  |              |                              | P