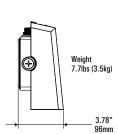

for dusk to dawn operation
- Durable die cast aluminium construction
- Premium Nichia LED COB
- Quick fit installation using a high strength rotatable shaft and 4 screws
- Low profile lighweight streamlined architectural design
- Exceptional operating efficiency of 125lm/W
- Type III bat wing optics suitable for building perimeters and entryways
- Fully gasketed polycarbonate lens provides and even light distribution and protects electronics
- Dark sky friendly with minimal uplight of less than 5% total lumen output illuminating above 900

### **Specification**

Volts: AC100-277V

Surge Protection: 1kV line-line, 2kV line earth

Average Rated Life: 50,000hrs Environment Location: IP66 Ambient temp: -22°F to 113°F

PF: > 0.9



# **PHOTOMETRICS**



## DIMENSIONS 40/70W



### 12/25/30W





#### PRODUCT CODE

Example GPack cat. 12DBT34DS

| Model No | Wattage (W)        | Color            | Distribution | Color<br>Temperature<br>(°K) | Options                  |
|----------|--------------------|------------------|--------------|------------------------------|--------------------------|
| GPack    | 12 - 12W/1,500 lms | DB - Dark Bronze | T3 - Type 3  | 4 - 4000                     | MD - Motion              |
|          | 25 - 25W/3,125 lms |                  |              | 5 - 5000                     | Sensor                   |
|          | 30 - 30W/3,750 lms |                  |              |                              | EM - Emergency<br>Backup |
|          | 40 - 40W/5,000 lms |                  |              |                              | PC - Daylight