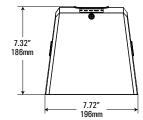

l for dusk to dawn operation
- Durable die cast aluminium construction
- Premium Nichia LED COB
- Quick fit installation using a high strength rotatable shaft and 4 screws
- Low profile lighweight streamlined architectural design
- Exceptional operating efficiency of 125lm/W
- Type III bat wing optics suitable for building perimeters and entryways
- Fully gasketed polycarbonate lens provides and even light distribution and protects electronics
- Dark sky friendly with minimal uplight of less than 5% total lumen output illuminating above 900

### **Specification**

Volts: AC100-277V

Surge Protection: 1kV line-line, 2kV line earth

Average Rated Life: 50,000hrs Environment Location: IP66 Ambient temp: -22°F to 113°F

PF: > 0.9



# **PHOTOMETRICS**



## DIMENSIONS 40/70W



### 12/25/30W





#### PRODUCT CODE

Example GPack cat. 12DBT34DS

| Model No | Wattage (W)        | Color            | Distribution | Color<br>Temperature<br>(°K) | Options                  |
|----------|--------------------|------------------|--------------|------------------------------|--------------------------|
| GPack    | 12 - 12W/1,500 lms | DB - Dark Bronze | T3 - Type 3  | 4 - 4000                     | MD - Motion              |
|          | 25 - 25W/3,125 lms |                  |              | 5 - 5000                     | Sensor                   |
|          | 30 - 30W/3,750 lms |                  |              |                              | EM - Emergency<br>Backup |
|          | 40 - 40W/5,000 lms |                  |              |                              | PC - Daylight