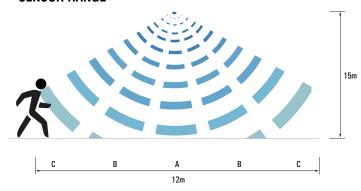

br>4 - 4000<br>5 - 5000 | SS - Suspended                     | EM - Emergency                                      |
|          | 3L - 3ft<br>4L - 4ft        | 30 - 30W/3,600 lms<br>40 - 40W/4,800 lms |                               |                                  |                                    | Battery Backup<br>MS - Behind Lens<br>Motion Sensor |
|          | 5L - 5ft 60 - 60W/7,200 lms | 0 - None                                 | 0 - None 6 - 6000             |                                  | RC - Remote<br>Control<br>0 - None |                                                     |



# **PR05**

Tri Proof LED Batten

## DIMENSIONS 2ft — 20W









# **OPTIONS**



**2/3/5ft**Linkage
Connectors



**RC** Remote Control



MS Motion Sensor Behind Lens

# **SENSOR RANGE**