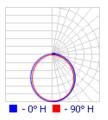

olycarbonate lens housing
- Glare free diffuser for uniform light distribution
- Standard fixture includes ceiling and suspended mounting kits

### **Electrical**

- Series linkable plug and play connection capability factory fitted in 2/4/5ft cable lengths up to 10 units
- Emergency battery backup
- Optional behind lens motion sensor and daylight sensors smart control options
- 0-10V dimming
- AC100-277V
- Average rated life L70: >50,000H
- CRI RA80



| Specification   |                       |  |  |  |
|-----------------|-----------------------|--|--|--|
| Lumen Package   | 2,600 - 7,800         |  |  |  |
| Wattage Range   | 20 - 60               |  |  |  |
| Efficacy        | 130                   |  |  |  |
| Weight lbs (kg) | 5.7 (2.6) - 9.2 (4.2) |  |  |  |

## **PHOTOMETRICS**





## **PRODUCT CODE**

Example PR05 cat. 4L.40.5.5.SS.M

| Model No | Length                      | Wattage (W)                              | Connectors                    | CCT (°K)                         | Mounting                           | Control                                             |
|----------|-----------------------------|------------------------------------------|-------------------------------|----------------------------------|------------------------------------|-----------------------------------------------------|
| Pro5     | 2L - 2ft                    | 20 - 20W/2,400 lms                       | 2 - 2ft<br>4 - 4ft<br>5 - 5ft | 3 - 3000<br>4 - 4000<br>5 - 5000 | SS - Suspended                     | EM - Emergency                                      |
|