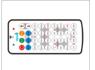

# **OPTIONS**

**2/3/5ft**Linkage
Connectors

**RC** Remote Control

MS Motion Sensor Behind Lens