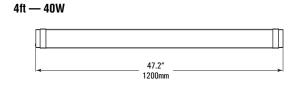

## **PRODUCT CODE**

Example PR05 cat. 4L.40.5.5.SS.M

| Model No | Length                      | Wattage (W)                              | Connectors                    | CCT (°K)                         | Mounting                           | Control                                             |
|----------|-----------------------------|------------------------------------------|-------------------------------|----------------------------------|------------------------------------|-----------------------------------------------------|
| Pro5     | 2L - 2ft                    | 20 - 20W/2,400 lms                       | 2 - 2ft<br>4 - 4ft<br>5 - 5ft | 3 - 3000<br>4 - 4000<br>5 - 5000 | SS - Suspended                     | EM - Emergency                                      |
|          | 3L - 3ft<br>4L - 4ft        | 30 - 30W/3,600 lms<br>40 - 40W/4,800 lms |                               |                                  |                                    | Battery Backup<br>MS - Behind Lens<br>Motion Sensor |
|          | 5L - 5ft 60 - 60W/7,200 lms | 0 - None                                 | 0 - None 6 - 6000             |                                  | RC - Remote<br>Control<br>0 - None |                                                     |