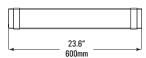

----|
| Pro5     | 2L - 2ft                    | 20 - 20W/2,400 lms                       | 2 - 2ft<br>4 - 4ft<br>5 - 5ft | 3 - 3000<br>4 - 4000<br>5 - 5000 | SS - Suspended                     | EM - Emergency                                      |
|          | 3L - 3ft<br>4L - 4ft        | 30 - 30W/3,600 lms<br>40 - 40W/4,800 lms |                               |                                  |                                    | Battery Backup<br>MS - Behind Lens<br>Motion Sensor |
|          | 5L - 5ft 60 - 60W/7,200 lms | 0 - None                                 | 0 - None 6 - 6000             |                                  | RC - Remote<br>Control<br>0 - None |                                                     |



# **PR05**

Tri Proof LED Batten

## DIMENSIONS 2ft — 20W









# **OPTIONS**



**2/3/5ft**Linkage
Connectors



**RC** Remote Control



MS Motion Sensor Behind Lens

# **SENSOR RANGE**