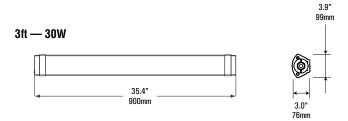

## **PRODUCT CODE**

Example PR05 cat. 4L.40.5.5.SS.M

| Model No | Length                      | Wattage (W)                              | Connectors                    | CCT (°K)                         | Mounting                           | Control                                             |
|----------|-----------------------------|------------------------------------------|-------------------------------|----------------------------------|------------------------------------|-----------------------------------------------------|
| Pro5     | 2L - 2ft                    | 20 - 20W/2,400 lms                       | 2 - 2ft<br>4 - 4ft<br>5 - 5ft | 3 - 3000<br>4 - 4000<br>5 - 5000 | SS - Suspended                     | EM - Emergency                                      |
|          | 3L - 3ft<br>4L - 4ft        | 30 - 30W/3,600 lms<br>40 - 40W/4,800 lms |                               |                                  |                                    | Battery Backup<br>MS - Behind Lens<br>Motion Sensor |
|          | 5L - 5ft 60 - 60W/7,200 lms | 0 - None                                 | 0 - None 6 - 6000             |                                  | RC - Remote<br>Control<br>0 - None |                                                     |