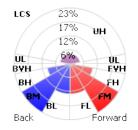

polycarbonate lens housing
- Glare free diffuser for uniform light distribution
- Standard fixture includes ceiling and suspended mounting kits

### **Electrical**

- Series linkable plug and play connection capability factory fitted in 2/4/5ft cable lengths up to 10 units
- Emergency battery backup
- Optional behind lens motion sensor and daylight sensors smart control options
- 0-10V dimming
- AC100-277V
- Average rated life L70: >50,000H
- CRI RA80



| Specification   |                       |  |  |  |
|-----------------|-----------------------|--|--|--|
| Lumen Package   | 2,600 - 7,800         |  |  |  |
| Wattage Range   | 20 - 60               |  |  |  |
| Efficacy        | 130                   |  |  |  |
| Weight lbs (kg) | 5.7 (2.6) - 9.2 (4.2) |  |  |  |

## **PHOTOMETRICS**





## **PRODUCT CODE**

Example PR05 cat. 4L.40.5.5.SS.M

| Model No | Length                      | Wattage (W)                              | Connectors                    | CCT (°K)                         | Mounting                           | Control                                             |
|----------|-----------------------------|------------------------------------------|-------------------------------|----------------------------------|------------------------------------|-----------------------------------------------------|
| Pro5     | 2L - 2ft                    | 20 - 20W/2,400 lms                       | 2 - 2ft<br>4 - 4ft<br>5 - 5ft | 3 - 3000<br>4 - 4000<br>5 - 5000 | SS - Suspended                     | EM - Emergency                                      |
|