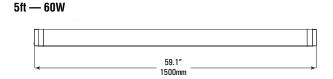

| Pro5     | 2L - 2ft                    | 20 - 20W/2,400 lms                       | 2 - 2ft<br>4 - 4ft<br>5 - 5ft | 3 - 3000<br>4 - 4000<br>5 - 5000 | SS - Suspended                     | EM - Emergency                                      |
|          | 3L - 3ft<br>4L - 4ft        | 30 - 30W/3,600 lms<br>40 - 40W/4,800 lms |                               |                                  |                                    | Battery Backup<br>MS - Behind Lens<br>Motion Sensor |
|          | 5L - 5ft 60 - 60W/7,200 lms | 0 - None                                 | 0 - None 6 - 6000             |                                  | RC - Remote<br>Control<br>0 - None |                                                     |



# **PR05**

Tri Proof LED Batten

## DIMENSIONS 2ft — 20W









# **OPTIONS**



**2/3/5ft**Linkage
Connectors



**RC** Remote Control



MS Motion Sensor Behind Lens

# **SENSOR RANGE**