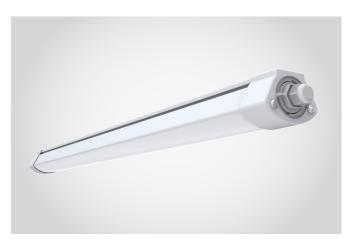

ht distribution that ensures a glare-free environment.

#### Construction

- Refined slimline appearance for everyday lighting needs
- High impact polyester housing and polycarbonate diffuser with IK10 impact rating
- Age resistant IP65 silicon gasket seals
- Cable entry knock out on both sides with quick release end caps
- Tamper resistant polycarbonate lens housing
- Glare free diffuser for uniform light distribution
- Standard fixture includes ceiling and suspended mounting kits

### **Electrical**

- Series linkable plug and play connection capability factory fitted in 2/4/5ft cable lengths up to 10 units
- Emergency battery backup
- Optional behind lens motion sensor and daylight sensors smart control options
- 0-10V dimming
- AC100-277V
- Average rated life L70: >50,000H
- CRI RA80



| Specification   |                       |  |  |  |
|-----------------|-----------------------|--|--|--|
| Lumen Package   | 2,600 - 7,800         |  |  |  |
| Wattage Range   | 20 - 60               |  |  |  |
| Efficacy        | 130                   |  |  |  |
| Weight lbs (kg) | 5.7 (2.6) - 9.2 (4.2) |  |  |  |

## **PHOTOMETRICS**





## **PRODUCT CODE**

Example PR05 cat. 4L.40.5.5.SS.M

| Model No | Length                      | Wattage (W)                              | Connectors                    | CCT (°K)                         | Mounting                           | Control                                             |
|----------|-----------------------------|------------------------------------------|-------------------------------|----------------------------------|---