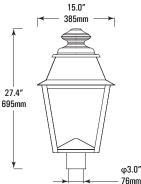

#### **PRODUCT CODE** Example Quartz cat. 25.12.4.G.PC.ST.MS

| Model No | Wattage                                        | Distribution                | CCT (°K)             | Color                                       | Lens       | Housing                     | Options                   |
|----------|------------------------------------------------|-----------------------------|----------------------|---------------------------------------------|------------|-----------------------------|---------------------------|
| Quartz   | 25 - 25W/2,750 lms                             | 12 - 120°                   | 3 - 3000             | G - Gray<br>RAL7016<br>B - Black<br>RAL9005 | PC - Poly- | ST - Steel                  | MS - Motion<br>Sensor     |
|          | 35 - 35W/3,850 lms                             |                             | 4 - 4000<br>5 - 5000 |                                             |            | SS - 304<br>Stainless Steel | PE - Photocel             |
|          | 60 - 60W/6,600lms<br>80 - 80W/8,800 lms        | T4 - Type IV<br>T5 - Type V | 57 - 5700            |                                             |            |                             | SPD - Surge<br>Protection |
|          | 100 - 100W/11,000 lms<br>120 - 120W/13,200 lms |                             |                      |                                             |            |                             | 0 - None                  |