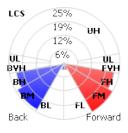

35 - 35W/3,850 lms                             |                             | 4 - 4000<br>5 - 5000 |                                             |            | SS - 304<br>Stainless Steel | PE - Photocel             |
|          | 60 - 60W/6,600lms<br>80 - 80W/8,800 lms        | T4 - Type IV<br>T5 - Type V | 57 - 5700            |                                             |            |                             | SPD - Surge<br>Protection |
|          | 100 - 100W/11,000 lms<br>120 - 120W/13,200 lms |                             |                      |                                             |            |                             | 0 - None                  |



## QUARTZ LED Colonial Luminaire

# PHOTOMETRICS 120° (25/35W)



## Type IV (60-120W)





## Type V (60-120W)





## SPECIFICATION

| ITEM                  | DETAILS                  |  |  |
|-----------------------|--------------------------|--|--|
| Input Voltage         | 100-277V                 |  |  |
| CRI                   | >80                      |  |  |
| Average Rated Life    | 60,000hrs                |  |  |
| Environment Location  | IP66                     |  |  |
| Impact Rating         | IK08                     |  |  |
| Operating Temperature | -40°F-122°F (-40°C-50°C) |  |  |
| Power Factor          | 0.95                     |  |  |
| Surge Protection      | 6kV                      |  |  |
| Efficiacy             | 110lm/W                  |  |  |