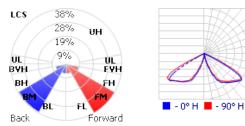

| MS - Motion<br>Sensor     |
|          | 35 - 35W/3,850 lms                             |                             | 4 - 4000<br>5 - 5000 |                                             |            | SS - 304<br>Stainless Steel | PE - Photocel             |
|          | 60 - 60W/6,600lms<br>80 - 80W/8,800 lms        | T4 - Type IV<br>T5 - Type V | 57 - 5700            |                                             |            |                             | SPD - Surge<br>Protection |
|          | 100 - 100W/11,000 lms<br>120 - 120W/13,200 lms |                             |                      |                                             |            |                             | 0 - None                  |



## QUARTZ LED Colonial Luminaire

# PHOTOMETRICS 120° (25/35W)



## Type IV (60-120W)





## Type V (60-120W)





## SPECIFICATION

| ITEM                  | DETAILS                  |  |  |
|-----------------------|--------------------------|--|--|
| Input Voltage         | 100-277V                 |  |  |
| CRI                   | >80                      |  |  |
| Average Rated Life    | 60,000hrs                |  |  |
| Environment Location  | IP66                     |  |  |
| Impact Rating         | IK08                     |  |  |
| Operating Temperature | -40°F-122°F (-40°C-50°C) |  |  |
| Power Factor          | 0.95                     |  |  |
| Surge Protection      | 6kV                      |  |  |
| Efficiacy             | 110lm/W                  |  |  |