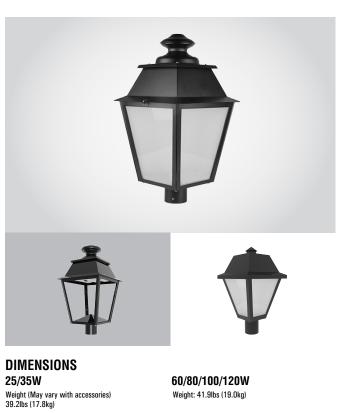

## PERFORMANCE SUMMARY

The Quartz Series LED outdoor luminaire provides a traditional low profile form factor. Its distinct old fashioned lantern-type appeal gracefully compliments the architectural and streetscape design of parks, roadways and urban environments

Combining installation friendly features with a powerful LED core, the Quartz Series offers excellent optical control and heat dissipation, providing an exceptional light source while reducing maintenance and prolonging overall service life

## Consfruction

- Classic colonial styling compliments a wide range of urban settings
- Die cast thick gauge steel construction/or 304 stainless steel body
- UV stabilised polyester powdercoat finish for optimal color and gloss retention
- Surface finished with a proprietary marine grade salt spray treatment, withstanding harsh environments and seaside areas

## QUARTZ LED Colonial Luminaire