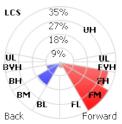

Sensor     |
|          | 35 - 35W/3,850 lms                             |                             | 4 - 4000<br>5 - 5000 |                                             |            | SS - 304<br>Stainless Steel | PE - Photocel             |
|          | 60 - 60W/6,600lms<br>80 - 80W/8,800 lms        | T4 - Type IV<br>T5 - Type V | 57 - 5700            |                                             |            |                             | SPD - Surge<br>Protection |
|          | 100 - 100W/11,000 lms<br>120 - 120W/13,200 lms |                             |                      |                                             |            |                             | 0 - None                  |



## QUARTZ LED Colonial Luminaire

# PHOTOMETRICS 120° (25/35W)



## Type IV (60-120W)





## Type V (60-120W)





## SPECIFICATION

| ITEM                  | DETAILS                  |  |  |
|-----------------------|--------------------------|--|--|
| Input Voltage         | 100-277V                 |  |  |
| CRI                   | >80                      |  |  |
| Average Rated Life    | 60,000hrs                |  |  |
| Environment Location  | IP66                     |  |  |
| Impact Rating         | IK08                     |  |  |
| Operating Temperature | -40°F-122°F (-40°C-50°C) |  |  |
| Power Factor          | 0.95                     |  |  |
| Surge Protection      | 6kV                      |  |  |
| Efficiacy             | 110lm/W                  |  |  |