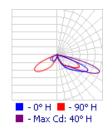

nsor     |
|          | 35 - 35W/3,850 lms                             |                             | 4 - 4000<br>5 - 5000 |                                             |            | SS - 304<br>Stainless Steel | PE - Photocel             |
|          | 60 - 60W/6,600lms<br>80 - 80W/8,800 lms        | T4 - Type IV<br>T5 - Type V | 57 - 5700            |                                             |            |                             | SPD - Surge<br>Protection |
|          | 100 - 100W/11,000 lms<br>120 - 120W/13,200 lms |                             |                      |                                             |            |                             | 0 - None                  |



## QUARTZ LED Colonial Luminaire

# PHOTOMETRICS 120° (25/35W)



## Type IV (60-120W)





## Type V (60-120W)





## SPECIFICATION

| ITEM                  | DETAILS                  |  |  |
|-----------------------|--------------------------|--|--|
| Input Voltage         | 100-277V                 |  |  |
| CRI                   | >80                      |  |  |
| Average Rated Life    | 60,000hrs                |  |  |
| Environment Location  | IP66                     |  |  |
| Impact Rating         | IK08                     |  |  |
| Operating Temperature | -40°F-122°F (-40°C-50°C) |  |  |
| Power Factor          | 0.95                     |  |  |
| Surge Protection      | 6kV                      |  |  |
| Efficiacy             | 110lm/W                  |  |  |