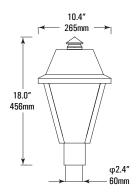

#### **PRODUCT CODE** Example Quartz cat. 25.12.4.G.PC.ST.MS

| Model No | Wattage                                        | Distribution                | CCT (°K)             | Color                                       | Lens       | Housing                     | Options                   |
|----------|------------------------------------------------|-----------------------------|----------------------|---------------------------------------------|------------|-----------------------------|---------------------------|
| Quartz   | 25 - 25W/2,750 lms                             | 12 - 120°                   | 3 - 3000             | G - Gray<br>RAL7016<br>B - Black<br>RAL9005 | PC - Poly- | ST - Steel                  | MS - Motion<br>Sensor     |
|          | 35 - 35W/3,850 lms                             |                             | 4 - 4000<br>5 - 5000 |                                             |            | SS - 304<br>Stainless Steel | PE - Photocel             |
|          | 60 - 60W/6,600lms<br>80 - 80W/8,800 lms        | T4 - Type IV<br>T5 - Type V | 57 - 5700            |                                             |            |                             | SPD - Surge<br>Protection |
|          | 100 - 100W/11,000 lms<br>120 - 120W/13,200 lms |                             |                      |                                             |            |                             | 0 - None                  |