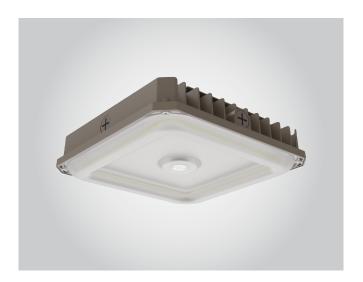

#### **FEATURES**

- Integral receptacle base as standard compatible with plug and play sensors
- Modern narrow profile design compliments confined surroundings
- Flat PMMA vandal resistant lens eliminates glare while maintaining efficiency with over 90% transmittance rate
- Watt and CCT selectable
- Surface or pendant mount
- Die-cast aluminum housing with die-cast backbox including four conduit entry points and knockout pattern for junction box or direct wall mounting.
- Hinged door for easy re assembly
- Wide beam angle of 150°

# LED CANOPY LIGHT

| QS-AMR | 80 345 | U |  | С | DB |
|--------|--------|---|--|---|----|
|--------|--------|---|--|---|----|

| QS-AMR | Quickship Series |                             |  |
|--------|------------------|-----------------------------|--|
|        | QS-AMR           | Quickship AMR               |  |
| 80     | Output           |                             |  |
|        | 80               | 40/60/80W                   |  |
|        |                  | 5200/7800/10400Lm           |  |
| 345    | LED CCT          |                             |  |
|        | 345              | 3000/4000/5000K             |  |
| U      | Voltage          |                             |  |
|        | U                | Universal 120V – 277V       |  |
|        | Accessories      |                             |  |
|        | MS               | Plug and Play Motion Sensor |  |
|        | 0                | None                        |  |
| С      | Mounting         |                             |  |
|        | С                | Ceiling                     |  |
| DB     | Finish           |                             |  |
|        | DB               | Dark Bronze                 |  |

Application: Parking structures, storage areas, shopping malls, walkways, entryways, low roof security and much more

QS-AMR 80 345 C DB