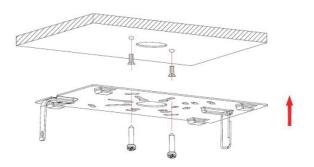

| MS               | Plug and Play Motion Sensor |  |
|        | 0                | None                        |  |
| С      | Mounting         |                             |  |
|        | С                | Ceiling                     |  |
| DB     | Finish           |                             |  |
|        | DB               | Dark Bronze                 |  |



Application: Parking structures, storage areas, shopping malls, walkways, entryways, low roof security and much more

















QS-AMR 80 345 C DB

# **INSTALLATION INSTRUCTIONS**

1. Loosen the screw to take off the mounting plate from the lamps



3. Hang the lamp on the ring so as to connect wires with terminal caps



4. Secure the screws, installation completed



2. Screw the mounting plate to the ceiling



4. Hook up lamp on mounting plate