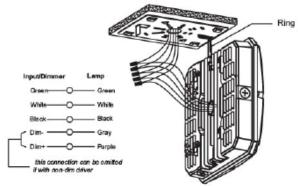

# **INSTALLATION INSTRUCTIONS**

1. Loosen the screw to take off the mounting plate from the lamps

3. Hang the lamp on the ring so as to connect wires with terminal caps

4. Secure the screws, installation completed

2. Screw the mounting plate to the ceiling

4. Hook up lamp on mounting plate