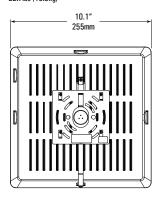

**FEATURES**

- Integral receptacle base as standard compatible with plug and play sensors
- Modern narrow profile design compliments confined surroundings
- Flat PMMA vandal resistant lens eliminates glare while maintaining efficiency with over 90% transmittance rate
- Watt and CCT selectable
- Surface or pendant mount
- Die-cast aluminum housing with die-cast backbox including four conduit entry points and knockout pattern for junction box or direct wall mounting.
- Hinged door for easy re assembly
- Wide beam angle of 150°

### **SPECIFICATION**

Volts: 120-277VAC

Average Rated Life: L70 @ 50,000hrs

Dimming: 0-10V Beam Angle: 150° **CRI:** >85

CCT: 3000/4000/5000K Color: Dark Bronze

Ambient temp: -4°F to 104°F

## **DIMENSIONS**

Weight (May vary with accessories) 22.7lbs (10.3kg)





## **ORDERING CODE**

# LED CANOPY LIGHT

| QS-AMR | 80 345 | U |  | С | DB |
|--------|--------|---|--|---|----|
|--------|--------|---|--|---|----|

| QS-AMR | Quickship Series |                             |  |
|--------|------------------|-----------------------------|--|
|        | QS-AMR           | Quickship AMR               |  |
| 80     | Output           |                             |  |
|        | 80               | 40/60/80W                   |  |
|        |                  | 5200/7800/10400Lm           |  |
| 345    | LED CCT          |                             |  |
|        | 345              | 3000/4000/5000K             |  |
| U      | Voltage          |                             |  |
|        | U                | Universal 120V – 277V       |  |
|        | Acce