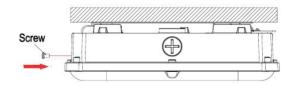

# **INSTALLATION INSTRUCTIONS**

1. Loosen the screw to take off the mounting plate from the lamps

3. Hang the lamp on the ring so as to connect wires with terminal caps

4. Secure the screws, installation completed