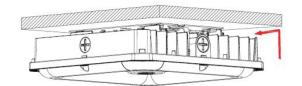

# **INSTALLATION INSTRUCTIONS**

1. Loosen the screw to take off the mounting plate from the lamps

3. Hang the lamp on the ring so as to connect wires with terminal caps

4. Secure the screws, installation completed

2. Screw the mounting plate to the ceiling

4. Hook up lamp on mounting plate