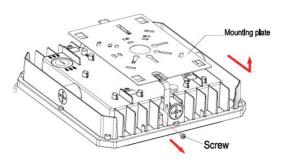

# **INSTALLATION INSTRUCTIONS**

1. Loosen the screw to take off the mounting plate from the lamps

3. Hang the lamp on the ring so as to connect wires with terminal caps

4. Secure the screws, installation completed

2. Screw the mounting plate to the ceiling

4. Hook up lamp on mounting plate