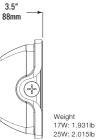

sign, the QS-DFR LED wall mount luminaire offers a familiar shape, coupled with high-powered and energy efficient LEDs for all round reliability. Photocell enables dusk to dawn operation, ideal for the safety and security of any facility

### CONSTRUCTION

- Tempered UV coated lens provide outstanding performance, uniformity and glare control.
- Clear lens greatly improve the light utilization

### OPTICS

- Scalable lumen packages from 1,800 to 2,700 Lumens.
- Light engines are available in standard 4000 K and 5000 K configurations.
- Suitable for operation in -40°F to 104°F ambient environments..
- Estimated 100,000-hour LED lifespan based on IES LM-80 results and TM-21 calculations

### SPECIFICATION

Volts: 120-277VAC Average Rated Life: 100,000hrs PF: >90% THD: <20%

## DIMENSIONS





#### ORDERING CODE

#### QS-DFR

U PC S DB

LED MINI WALL PACK

```
** Specification subject to stock availability
```

|        |                  | ]                      |
|--------|------------------|------------------------|
| QS-DFR | Quickship Series |                        |
|        | QS-DFR           | Quickship DFR          |
|        | Output           |                        |
|        | 17               | 17W/1800lm             |
|        | 25               | 25W/2700lm             |
|        | LED CCT          |                        |
|        | 40               | 4000K                  |
|        | 50               | 5000K                  |
| U      | Voltage          |                        |
|        | U                | Universal 120 – 277V   |
| PC     | Direct