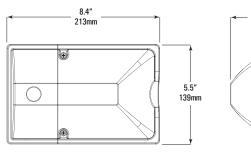

design, the QS-DFR LED wall mount luminaire offers a familiar shape, coupled with high-powered and energy efficient LEDs for all round reliability. Photocell enables dusk to dawn operation, ideal for the safety and security of any facility

### CONSTRUCTION

- Tempered UV coated lens provide outstanding performance, uniformity and glare control.
- Clear lens greatly improve the light utilization

### OPTICS

- Scalable lumen packages from 1,800 to 2,700 Lumens.
- Light engines are available in standard 4000 K and 5000 K configurations.
- Suitable for operation in -40°F to 104°F ambient environments..
- Estimated 100,000-hour LED lifespan based on IES LM-80 results and TM-21 calculations

### SPECIFICATION

Volts: 120-277VAC Average Rated Life: 100,000hrs PF: >90% THD: <20%

## DIMENSIONS





#### ORDERING CODE

#### QS-DFR

U PC S DB

LED MINI WALL PACK

```
** Specification subject to stock availability
```

|        |                  | ]                      |
|--------|------------------|------------------------|
| QS-DFR | Quickship Series |                        |
|        | QS-DFR           | Quickship DFR          |
|        | Output           |                        |
|        | 17               | 17W/1800lm             |
|        | 25               | 25W/2700lm             |
|        | LED CCT          |                        |
|        | 40               | 4000K                  |
|        | 50               | 5000K                  |
| U      | Voltage          |                        |
|        | U                | Universal 120 – 277V   |
| PC     | Direc