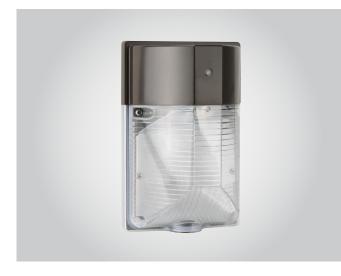

### DESCRIPTION

Cast in a traditional design, the QS-DFR LED wall mount luminaire offers a familiar shape, coupled with high-powered and energy efficient LEDs for all round reliability. Photocell enables dusk to dawn operation, ideal for the safety and security of any facility

### CONSTRUCTION

- Tempered UV coated lens provide outstanding performance, uniformity and glare control.
- Clear lens greatly improve the light utilization