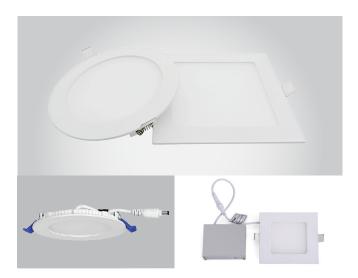

### **DESCRIPTION**

The ultra slim LED downlights/surface mini panel comes with a separate steel encased driver in a watertight seal. Low profile design, specification grade finish

## **FEATURES**

- 1" thin for tight ceiling spaces
- Airtight and type IC rated, no housing required
- $_{\bullet}\,$  Featuring tunable white color temperature 3000K, 4000K and 5000K
- Snap-in mounting springs and easy wiring access for fast and easy installation, saving on labour costs
- $_{\bullet}\,$  Junction box included, no additional hardware needed
- Damp location rated and compatible with approved dimmers
- ETL listed, reliable quality and safe operation
- Suitable for damp locations
- Durable, die cast aluminum alloy body for optimal heat dissipation
- White, Nickel or Black for choice scratch resistant and smooth finish