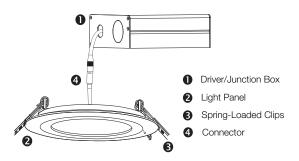

## **FEATURES**

- 1" thin for tight ceiling spaces
- Airtight and type IC rated, no housing required
- $_{\bullet}\,$  Featuring tunable white color temperature 3000K, 4000K and 5000K
- Snap-in mounting springs and easy wiring access for fast and easy installation, saving on labour costs
- $_{\bullet}\,$  Junction box included, no additional hardware needed
- Damp location rated and compatible with approved dimmers
- ETL listed, reliable quality and safe operation
- Suitable for damp locations
- Durable, die cast aluminum alloy body for optimal heat dissipation
- White, Nickel or Black for choice scratch resistant and smooth finish