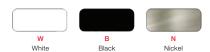

White

Black

Brushed Nickel

Standard 0-10V

### TRIM COLOR AVAILABLE

W

R

D

Dimming

Application: Commercial, residential hospitality

QS-DOT D