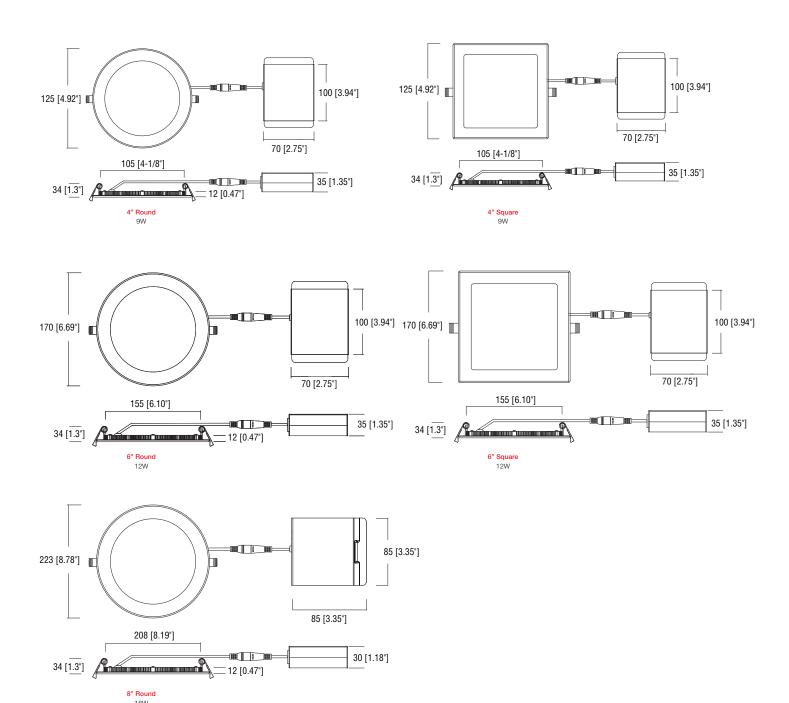

|
|        | R                | Round                       |
|        | LED CCT          |                             |
|        | 30               | 3000K                       |
|        | 50               | 5000K                       |
|        | 345              | 3000/4000/5000K (4/6" only) |
| F      | Voltage          |                             |
|        | F                | Fixed 100-130VAC            |
| Р      | Direct Optics    |                             |
|        | Р                | Frosted PMMA Lens           |
|        | Trim Color       |                             |

White

Black

Brushed Nickel

Standard 0-10V

### TRIM COLOR AVAILABLE

W

R

D



Dimming



Application: Commercial, residential hospitality















QS-DOT D

# **DIMENSIONS**