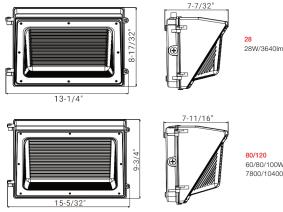

### DIMENSIONS

80/120 60/80/100W 7800/10400/13000lm

D

| Quickship Series |  |  |  |  |  |  |  |  |  |
|------------------|--|--|--|--|--|--|--|--|--|
|                  |  |  |  |  |  |  |  |  |  |

| QS-HCT        | Quickship HCT                  |  |  |  |  |
|---------------|--------------------------------|--|--|--|--|
| Output        |                                |  |  |  |  |
| 28            | 28W (4 or 5000K)               |  |  |  |  |
|               | 3640lm                         |  |  |  |  |
| 80            | 45/60/80W                      |  |  |  |  |
|               | 5850/7800/10400lm              |  |  |  |  |
| 120           | 80/100/120W                    |  |  |  |  |
|               | 10400/13000/15600lm            |  |  |  |  |
| LED CCT       |                                |  |  |  |  |
| 345           | 3500/4000/5000K (80/120W Only) |  |  |  |  |
| 4             | 4000K                          |  |  |  |  |
| 5             | 5000K                          |  |  |  |  |
| Voltage       |                                |  |  |  |  |
| U             | J Universal 120V – 277V        |  |  |  |  |
| Direct Optics |                                |  |  |  |  |
| В             | Tempered Boroscillate Glass    |  |  |  |  |
| Finish        |                                |  |  |  |  |
| DB            | Dark Bronze                    |  |  |  |  |
|               |                                |  |  |  |  |