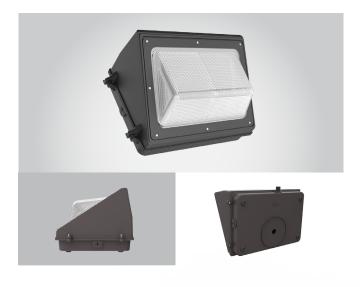

# DESCRIPTION

Featuring classic form, the QS-HCT Series wall pack offers a traditional profile suitable for a wide range of mounting heights. It's die-cast aluminum housing and vandal tempered borosciillate lens allow it to be used in adverse environments with ease and efficiency

# **FEATURES**

- IK08 prismatic tempered glass cover lens
- Die-cast aluminum housing for best heat resistant
- Ingress protection rating of IP65 for dust and water
- Adjustable Wattage to meet different customer demands
- Enhanced surge protection: Line-earth: 4KV; Line-line: 6KV