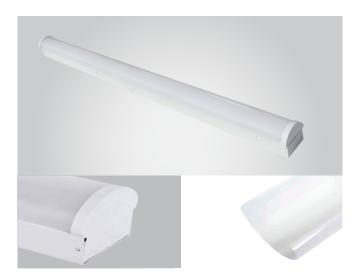

## **DESCRIPTION**

The Linear Strip is a high quality low profile fixture. The performance lens distribute light evenly when mounted vertically or horizontally. A longer than average life span can help save money on maintenance and energy cost. The linear strip is lightweight and easy to install.

#### **FEATURES**

- Available in 2', 4' and 8'
- 8' fixture comes with one piece of 8' lens
- High energy efficiency: 32W replace 2x32W T8 and 64W replace 4x32W TB fluorescent lamps
- DLC Premium: lumen efficiency to 130 lm/w
- Steel housing with frosted lens
- Aircraft cable pendant or surface mount options
- Suitable for damp location