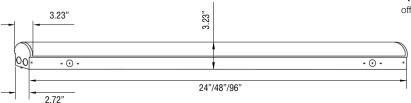

h quality low profile fixture. The performance lens distribute light evenly when mounted vertically or horizontally. A longer than average life span can help save money on maintenance and energy cost. The linear strip is lightweight and easy to install.

#### **FEATURES**

- Available in 2', 4' and 8'
- 8' fixture comes with one piece of 8' lens
- High energy efficiency: 32W replace 2x32W T8 and 64W replace 4x32W TB fluorescent lamps
- DLC Premium: lumen efficiency to 130 lm/w
- Steel housing with frosted lens
- Aircraft cable pendant or surface mount options
- Suitable for damp location

## **SPECIFICATION**

Volts: 110-277VAC Power Factor: >0.9

**THD:** <20%

Average Rated Life: 50,000

Beam Angle: 120°

**CRI:** >80

Housing Color: White Ambient temp: -10°F to 110°F

# **DIMENSIONS**



#### ORDERING CODE

LED LINEAR STRIP

QS-PR5 D 345 U PC

| OS-PR5 | Quickship | Series |
|--------|-----------|--------|

QS-PR5 Quickship PR5

Size

2 2ft-20W 2600Lm

4ft-20/30/40W 2600/3900/5200Lm

8ft-40/60/80W 5200/7800/10400Lm

345 LED CCT

> 345 3000/4000/5000K

U Voltage

> U Universal 110 - 277V

PC **Direct Optics** 

> PC Polycarbonate Lens

Mounting

Р Aircraft Cable Pendant s Surface Mount

Sensor

D

MS Internal Microwave Sensor NΡ

**Dimming** 

0-10v Dimmable



Application: Retail stores, supermarket, school/institution, office buildings, library, commercial space