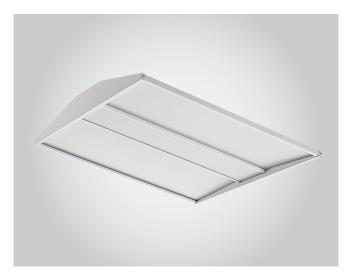

# CONSTRUCTION

- Fin design, and slotted body construction improves heat dissipation
- Die formed of 0.6mm cold-rolled steel body
- All steel surface painted post fabrication with high gloss backed white matte powder coat.
- High transmittance frosted acrylic diffuser
- Fully recessed luminaire fits standard t-grid ceilings.

# ELECTRICAL

- 120-277V input voltage
- Class 2 high efficiency LED driver, with a standard 1-10V dimming
- Enhanced ultra smooth dimming down to 10% compatible with
- most Lutron and Leviton controllers
- 5 years warranty

Application: Schools, hospitals, retail, commercial

| Dimension | 2x2ft | 2x4ft |
|-----------|-------|-------|
| А         | 23.8" | 47.6" |
| В         | 23.8" | 23.8" |
| С         | 3.15" | 3.15" |