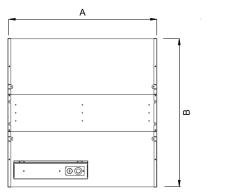

### DIMENSIONS

С

| ORDERING CODE | PREMIUN | LED TROFFER |
|---------------|---------|-------------|
| QS-YMA        | U       | D           |

| QS-YMA | Quickship Series |                          |  |  |
|--------|------------------|--------------------------|--|--|
|        | QS-YMA           | Quickship YMA            |  |  |
|        | Size             |                          |  |  |
|        | 2x2              | 2x2ft/35W/4375Lm         |  |  |
|        | 2x4              | 2x4ft/45W/5625Lm         |  |  |
|        | LED CCT          | -                        |  |  |
|        | 345              | 3000/4000/5000K          |  |  |
| U      | Voltage          |                          |  |  |
|        | U                | Universal 120V – 277V    |  |  |
|        | Mounting         | 3                        |  |  |
|        | RT               | Recessed t-grid          |  |  |
|        | RF               | Recessed flange kit      |  |  |
|        | Control          |                          |  |  |
|        | MS               | Microwave Sensor         |  |  |
|        | 0                | None                     |  |  |
| D      | Dimming          |                          |  |  |
|        | D                | Standard 0-10V           |  |  |
|        | Emergen          | Emergency                |  |  |
|        | EM               | Emergency Battery Backup |  |  |
|        | 0                | None                     |  |  |

Application: Schools, hospitals, retail, commercial

| Dimension | 2x2ft | 2x4ft |
|-----------|-------|-------|
| А         | 23.8" | 47.6" |
| В         | 23.8" | 23.8" |
| С         | 3.15" | 3.15" |