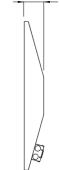

### DIMENSIONS

С

| ORDERING CODE | PREMIUN | LED TROFFER |
|---------------|---------|-------------|
| QS-YMA        | U       | D           |

| QS-YMA | Quickship Series |                          |  |  |
|--------|------------------|--------------------------|--|--|
|        | QS-YMA           | Quickship YMA            |  |  |
|        | Size             |                          |  |  |
|        | 2x2              | 2x2ft/35W/4375Lm         |  |  |
|        | 2x4              | 2x4ft/45W/5625Lm         |  |  |
|        | LED CCT          | -                        |  |  |
|        | 345              | 3000/4000/5000K          |  |  |
| U      | Voltage          |                          |  |  |
|        | U                | Universal 120V – 277V    |  |  |
|        | Mounting         | 3                        |  |  |
|        | RT               | Recessed t-grid          |  |  |
|        | RF               | Recessed flange kit      |  |  |
|        | Control          |                          |  |  |
|        | MS               | Microwave Sensor         |  |  |
|        | 0                | None                     |  |  |
| D      | Dimming          |                          |  |  |
|        | D                | Standard 0-10V           |  |  |
|        | Emergen          | Emergency                |  |  |
|        | EM               | Emergency Battery Backup |  |  |
|        | 0                | None                     |  |  |

Application: Schools, hospitals, retail, commercial

| Dimension | 2x2ft | 2x4ft |
|-----------|-------|-------|
| А         | 23.8" | 47.6" |
| В         | 23.8" | 23.8" |
| С         | 3.15" | 3.15" |