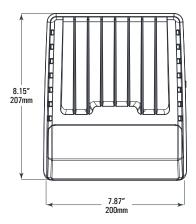

-----------------------|-------------|--------------|-------------------------------|
| Razorlite | 30 - 30W/3,600lms    | 30 - 3000                    | BR - Bronze | e 12- 120°   | 0 - None                      |
|           | 50 - 50W/6,000Ims    | 40 - 4000                    | BL - Black  |              | DIM - 0-10V<br>Dimmable       |
|           | 70 - 70W/8,400lms    | 50 - 5000                    |             |              |                               |
|           | 80 - 80W/9,600lms    | 57 - 5700                    |             |              | PC - Photocell                |
|           | 100 - 100W/12,000lms | 2. 0.00                      |             |              | APC - Adjustable<br>Photocell |



# **RAZORLITE**

Low Profile Wallpack Light

# DIMENSIONS 30/50W





Weight (May vary with accessories) 30/50W: 4.2lbs (1.9kg)

### 70/80/100W



Weight 70/80/100W: 10.3lbs (4.7kg)