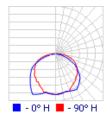

s provides an architectural style with super bright, energy efficient LEDs.

#### Features

- Slim low profile LED design, heavy duty construction
- Built in mounting level
- High impact polyester housing and polycarbonate diffuser with IP65 weather protection rating
- Wall, surface, post, bollard or low-level mounting
- Easy installation using a galvanised wall plate mounting directly to a junction box or 1/2" bottom entry conduit
- One piece aluminium backbox with hinged removable door
- Weather sealed LED chamber provides 3600 to 12,000 lumens at neutral 4000°K
- 30-100W refractive lens

## **Specification**

Volts: AC100-277V

Average Rated Life: 50,000hrs

CRI: RA80 Beam Angle: 120° Weight: 4.2-10.6kgs Environment Location: IP65 Ambient Temp: -4°F to 122°F



#### **PHOTOMETRICS**





### **Options**



APC Adjustable Photocell



**PC** Photocell

#### PRODUCT CODE

Example Razorlite cat. 30.30.BR.12.0

| Model No  | Wattage              | Color<br>Temperature<br>(°K) | Finish      | Distribution | Options                       |
|-----------|----------------------|------------------------------|-------------|--------------|-------------------------------|
| Razorlite | 30 - 30W/3,600lms    | 30 - 3000                    | BR - Bronze | e 12- 120°   | 0 - None                      |
|           | 50 - 50W/6,000Ims    | 40 - 4000                    | BL - Black  |              | DIM - 0-10V<br>Dimmable       |
|           | 70 - 70W/8,400lms    | 50 - 5000                    |             |              |                               |
|           | 80 - 80W/9,600lms