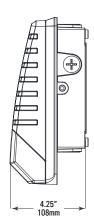

---------------------|-------------|--------------|-------------------------------|
| Razorlite | 30 - 30W/3,600lms    | 30 - 3000                    | BR - Bronze | e 12- 120°   | 0 - None                      |
|           | 50 - 50W/6,000Ims    | 40 - 4000                    | BL - Black  |              | DIM - 0-10V<br>Dimmable       |
|           | 70 - 70W/8,400lms    | 50 - 5000                    |             |              |                               |
|           | 80 - 80W/9,600lms    | 57 - 5700                    |             |              | PC - Photocell                |
|           | 100 - 100W/12,000lms | 2. 0.00                      |             |              | APC - Adjustable<br>Photocell |



# **RAZORLITE**

Low Profile Wallpack Light

# DIMENSIONS 30/50W





Weight (May vary with accessories) 30/50W: 4.2lbs (1.9kg)

### 70/80/100W



Weight 70/80/100W: 10.3lbs (4.7kg)