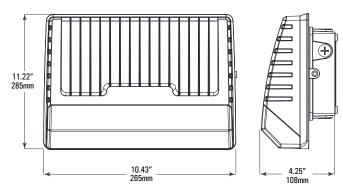

-----|
| Razorlite | 30 - 30W/3,600lms    | 30 - 3000                    | BR - Bronze | e 12- 120°   | 0 - None                      |
|           | 50 - 50W/6,000Ims    | 40 - 4000                    | BL - Black  |              | DIM - 0-10V<br>Dimmable       |
|           | 70 - 70W/8,400lms    | 50 - 5000                    |             |              |                               |
|           | 80 - 80W/9,600lms    | 57 - 5700                    |             |              | PC - Photocell                |
|           | 100 - 100W/12,000lms | 2. 0.00                      |             |              | APC - Adjustable<br>Photocell |



# **RAZORLITE**

Low Profile Wallpack Light

# DIMENSIONS 30/50W





Weight (May vary with accessories) 30/50W: 4.2lbs (1.9kg)

### 70/80/100W



Weight 70/80/100W: 10.3lbs (4.7kg)