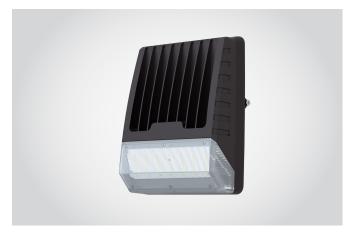

# RAZORLITE Low Profile Wallpack Light

**Applications:** Walkways, building entrances, industrial, multiuse facilities, perimeter and parking areas, schools and institutions, storage facilities, loading docks

# **RAZORLITE**

Low Profile Wallpack Light