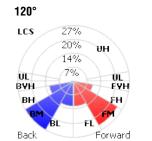

ies provides an architectural style with super bright, energy efficient LEDs.

#### Features

- Slim low profile LED design, heavy duty construction
- Built in mounting level
- High impact polyester housing and polycarbonate diffuser with IP65 weather protection rating
- Wall, surface, post, bollard or low-level mounting
- Easy installation using a galvanised wall plate mounting directly to a junction box or 1/2" bottom entry conduit
- One piece aluminium backbox with hinged removable door
- Weather sealed LED chamber provides 3600 to 12,000 lumens at neutral 4000°K
- 30-100W refractive lens

## **Specification**

Volts: AC100-277V

Average Rated Life: 50,000hrs

CRI: RA80 Beam Angle: 120° Weight: 4.2-10.6kgs Environment Location: IP65 Ambient Temp: -4°F to 122°F



#### **PHOTOMETRICS**





### **Options**



APC Adjustable Photocell



**PC** Photocell

#### PRODUCT CODE

Example Razorlite cat. 30.30.BR.12.0

| Model No  | Wattage              | Color<br>Temperature<br>(°K) | Finish      | Distribution | Options                       |
|-----------|----------------------|------------------------------|-------------|--------------|-------------------------------|
| Razorlite | 30 - 30W/3,600lms    | 30 - 3000                    | BR - Bronze | e 12- 120°   | 0 - None                      |
|           | 50 - 50W/6,000Ims    | 40 - 4000                    | BL - Black  |              | DIM - 0-10V<br>Dimmable       |
|           | 70 - 70W/8,400lms    | 50 - 5000                    |             |              |                               |
|           | 80 - 80W/9,600l