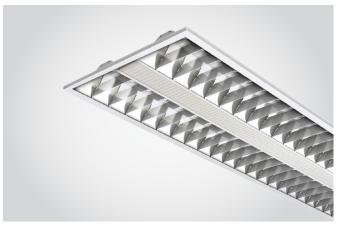

## **SHADOW** LED Louver Troffer

#### **Features**

- Low glare, high efficiency dual louvers combined with central illuminated diffused panels
- Next Gen LEDs, 4000k SDCM3 CRI 85+
- Creates a quiet ceiling with improved proportions
- Designed for a standard grid ceiling, special sizes to order and air handling options
- Sturdy low profile steel body, powder coated, phosphate pre-treatment
- High efficiency central louvers with excellent optical control
- Remote premium flicker free drivers, DALI and other dimming versions available