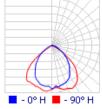

tional value; ideal for retail, educational, and commercial applications.

#### **Features**

- Low glare, high efficiency dual louvers combined with central illuminated diffused panels
- Next Gen LEDs, 4000k SDCM3 CRI 85+
- Creates a quiet ceiling with improved proportions
- Designed for a standard grid ceiling, special sizes to order and air handling options
- Sturdy low profile steel body, powder coated, phosphate pre-treatment
- High efficiency central louvers with excellent optical control
- Remote premium flicker free drivers, DALI and other dimming versions available

#### **Specification**

Volts: AC100-277V

Average Rated Life: L80/50,000hrs

CRI: RA85 PF: > 0.9

Distribution: 100°

Ambient Temp: -4°F to 122°F

Dimming: 0-10V

Emergency: 3hr/18W/6000mAh



### **PHOTOMETRICS**











**D** Drywall Kit



**S** Surface



**SS** Suspended



# PRODUCT CODE

Example Shadow 6/6 cat. 30.3.R.RA.DIM

| Model No    | Wattage (W)/<br>Dimensions                  | CCT (°K)                                                   | Mounting                                                         | Options                              | Control                                                             |
|-------------|---------------------------------------------|------------------------------------------------------------|------------------------------------------------------------------|--------------------------------------|---------------------------------------------------------------------|
| Shadow 6/6  | 35 - 35W/3,500 lms<br>603mm x 603mm x 18mm  | 3 - 3000<br>4 - 400