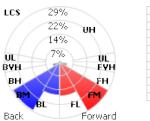

eptional value; ideal for retail, educational, and commercial applications.

#### **Features**

- Low glare, high efficiency dual louvers combined with central illuminated diffused panels
- Next Gen LEDs, 4000k SDCM3 CRI 85+
- Creates a quiet ceiling with improved proportions
- Designed for a standard grid ceiling, special sizes to order and air handling options
- Sturdy low profile steel body, powder coated, phosphate pre-treatment
- High efficiency central louvers with excellent optical control
- Remote premium flicker free drivers, DALI and other dimming versions available

#### **Specification**

Volts: AC100-277V

Average Rated Life: L80/50,000hrs

CRI: RA85 PF: > 0.9

Distribution: 100°

Ambient Temp: -4°F to 122°F

Dimming: 0-10V

Emergency: 3hr/18W/6000mAh



### **PHOTOMETRICS**











**D** Drywall Kit



**S** Surface



**SS** Suspended



# PRODUCT CODE

Example Shadow 6/6 cat. 30.3.R.RA.DIM

| Model No    | Wattage (W)/<br>Dimensions                  | CCT (°K)                                                   | Mounting                                                         | Options                              | Control                                                             |
|-------------|---------------------------------------------|------------------------------------------------------------|------------------------------------------------------------------|--------------------------------------|---------------------------------------------------------------------|
| Shadow 6/6  | 35 - 35W/3,500 lms<br>603mm x 603mm x 18mm  | 3 - 3000<br>4 - 4