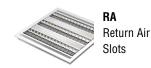

# PRODUCT CODE

Example Shadow 6/6 cat. 30.3.R.RA.DIM

| Model No    | Wattage (W)/<br>Dimensions                  | CCT (°K)                                                   | Mounting                                                         | Options                              | Control                                                             |
|-------------|---------------------------------------------|------------------------------------------------------------|------------------------------------------------------------------|--------------------------------------|---------------------------------------------------------------------|
| Shadow 6/6  | 35 - 35W/3,500 lms<br>603mm x 603mm x 18mm  | 3 - 3000<br>4 - 4000<br>5 - 5000<br>57 - 5700<br>65 - 6500 | R - Recessed<br>S - Surface<br>D - Drywall Kit<br>SS - Suspended | RA - Return air<br>slots<br>0 - None | DIM - 0-10V<br>Dimmable<br>DAL - DALI<br>EM - Emergency<br>0 - None |
| Shadow 3/12 | 40 - 40W/4,000 lms<br>301mm x 1212mm x 18mm |                                                            |                                                                  |                                      |                                                                     |
| Shadow 6/12 | 60 - 60W/6,000 lms<br>603mm x 1212mm x 18mm |                                                            |                                                                  |                                      |                                                                     |