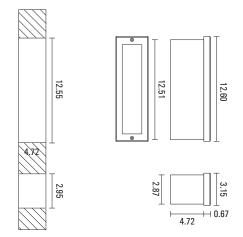

| Z - Mineral<br>Bronze   |                      |
|          |               |                  |                             |                                                                                               | S - Silver<br>(RAL9006) |                      |

## **SHUTTER**

Recessed Wall Light

## **DELIVERED LUMENS**

| Wattage | Lumens<br>(Diffuse) | Lumens<br>(Louver) |
|---------|---------------------|--------------------|
| 6       | 570                 | 92                 |
| 7       | 665                 | 84                 |
| 8       | 760                 | 96                 |
| 10      | 950                 | 116                |
| 20      | 1,900               | 232                |

## **DIMENSIONS**

C6/7"



## C7/9"



## C8/10"



## C10-20/12"