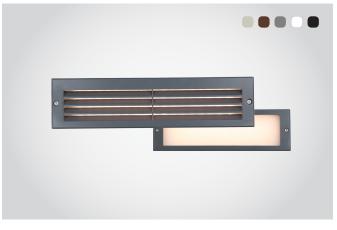

## **SHUTTER**

Recessed Wall Light

#### **Features**

- Durable extruded die cast aluminium housing
- Glare eliminating louver faceplate design
- Surface finished with a proprietary Akzo Nobel treatment. withstanding harsh weather conditions without cracking or peeling
- 90° diffuse or asymmetric distribution with louver faceplate
- Transperant PC diffuse lens with composite installation housing
- Available in marine ambient corrosion resistant option for installation in seaside areas
- Dimmable