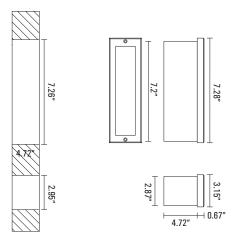

| Z - Mineral<br>Bronze   |                      |
|          |               |                  |                             |                                                                                               | S - Silver<br>(RAL9006) |                      |

## **SHUTTER**

Recessed Wall Light

## **DELIVERED LUMENS**

| Wattage | Lumens<br>(Diffuse) | Lumens<br>(Louver) |
|---------|---------------------|--------------------|
| 6       | 570                 | 92                 |
| 7       | 665                 | 84                 |
| 8       | 760                 | 96                 |
| 10      | 950                 | 116                |
| 20      | 1,900               | 232                |

## **DIMENSIONS**

C6/7"



## C7/9"



## C8/10"



## C10-20/12"