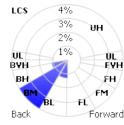

makes installation guick and easy, simply integrating into any construction project or for streamlining the maintenance process

#### **Features**

- Durable extruded die cast aluminium housing
- Glare eliminating louver faceplate design
- Surface finished with a proprietary Akzo Nobel treatment. withstanding harsh weather conditions without cracking or peeling
- 90° diffuse or asymmetric distribution with louver faceplate
- Transperant PC diffuse lens with composite installation housing
- Available in marine ambient corrosion resistant option for installation in seaside areas
- Dimmable

## **Specification**

Volts: AC100-277V PF: > 0.95

Average Rated Life: 90,000hrs

CRI: RA80/90

**Environment Location: IP65** Ambient temp: -20°C to 45°C



## **PHOTOMETRICS** Diffuser





## Louver





#### **LENS**







Diffuser

#### PRODUCT CODE

Example Shutter cat. C6.D.3.80.B.DIM

| Model No | Wattage       | Cover            | Color<br>Temperature<br>(K) | CRI                                                                                           | Housing<br>Color        | Accessories          |
|----------|---------------|------------------|-----------------------------|-----------------------------------------------------------------------------------------------|-------------------------|----------------------|
| Shutter  | C6 - 6W/7"    | D - Diffuse Lens | 3 - 3000                    | 80 - RA80 B - Black<br>90 - RA90 (RAL9011)<br>W - White<br>(RAL9016)<br>G - Gray<br>(RAL7012) | DIM - 0-10V             |                      |
|          | C7 - 7W/9"    | L - Louver