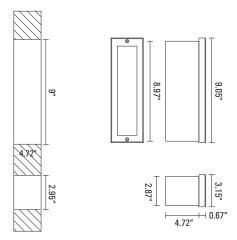

| Z - Mineral<br>Bronze   |                      |
|          |               |                  |                             |                                                                                               | S - Silver<br>(RAL9006) |                      |

## **SHUTTER**

Recessed Wall Light

## **DELIVERED LUMENS**

| Wattage | Lumens<br>(Diffuse) | Lumens<br>(Louver) |
|---------|---------------------|--------------------|
| 6       | 570                 | 92                 |
| 7       | 665                 | 84                 |
| 8       | 760                 | 96                 |
| 10      | 950                 | 116                |
| 20      | 1,900               | 232                |

## **DIMENSIONS**

C6/7"



## C7/9"



## C8/10"



## C10-20/12"