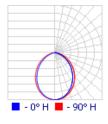

tion housing makes installation guick and easy, simply integrating into any construction project or for streamlining the maintenance process

#### **Features**

- Durable extruded die cast aluminium housing
- Glare eliminating louver faceplate design
- Surface finished with a proprietary Akzo Nobel treatment. withstanding harsh weather conditions without cracking or peeling
- 90° diffuse or asymmetric distribution with louver faceplate
- Transperant PC diffuse lens with composite installation housing
- Available in marine ambient corrosion resistant option for installation in seaside areas
- Dimmable

## **Specification**

Volts: AC100-277V PF: > 0.95

Average Rated Life: 90,000hrs

CRI: RA80/90

**Environment Location: IP65** Ambient temp: -20°C to 45°C



## **PHOTOMETRICS** Diffuser





## Louver





#### **LENS**







Diffuser

#### PRODUCT CODE

Example Shutter cat. C6.D.3.80.B.DIM

| Model No | Wattage       | Cover            | Color<br>Temperature<br>(K) | CRI                                                                                           | Housing<br>Color        | Accessories          |
|----------|---------------|------------------|-----------------------------|-----------------------------------------------------------------------------------------------|-------------------------|----------------------|
| Shutter  | C6 - 6W/7"    | D - Diffuse Lens | 3 - 3000                    | 80 - RA80 B - Black<br>90 - RA90 (RAL9011)<br>W - White<br>(RAL9016)<br>G - Gray<br>(RAL7012) | DIM - 0-10V             |                      |
|          | C7 - 7W/9"