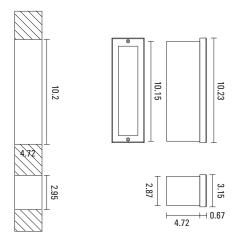

| Z - Mineral<br>Bronze   |                      |
|          |               |                  |                             |                                                                                               | S - Silver<br>(RAL9006) |                      |

## **SHUTTER**

Recessed Wall Light

## **DELIVERED LUMENS**

| Wattage | Lumens<br>(Diffuse) | Lumens<br>(Louver) |
|---------|---------------------|--------------------|
| 6       | 570                 | 92                 |
| 7       | 665                 | 84                 |
| 8       | 760                 | 96                 |
| 10      | 950                 | 116                |
| 20      | 1,900               | 232                |

## **DIMENSIONS**

C6/7"



## C7/9"



## C8/10"



## C10-20/12"