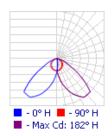

kes installation guick and easy, simply integrating into any construction project or for streamlining the maintenance process

#### **Features**

- Durable extruded die cast aluminium housing
- Glare eliminating louver faceplate design
- Surface finished with a proprietary Akzo Nobel treatment. withstanding harsh weather conditions without cracking or peeling
- 90° diffuse or asymmetric distribution with louver faceplate
- Transperant PC diffuse lens with composite installation housing
- Available in marine ambient corrosion resistant option for installation in seaside areas
- Dimmable

## **Specification**

Volts: AC100-277V PF: > 0.95

Average Rated Life: 90,000hrs

CRI: RA80/90

**Environment Location: IP65** Ambient temp: -20°C to 45°C



## **PHOTOMETRICS** Diffuser





## Louver





#### **LENS**







Diffuser

#### PRODUCT CODE

Example Shutter cat. C6.D.3.80.B.DIM

| Model No | Wattage       | Cover            | Color<br>Temperature<br>(K) | CRI                                                                                           | Housing<br>Color        | Accessories          |
|----------|---------------|------------------|-----------------------------|-----------------------------------------------------------------------------------------------|-------------------------|----------------------|
| Shutter  | C6 - 6W/7"    | D - Diffuse Lens | 3 - 3000                    | 80 - RA80 B - Black<br>90 - RA90 (RAL9011)<br>W - White<br>(RAL9016)<br>G - Gray<br>(RAL7012) | DIM - 0-10V             |                      |
|          | C7 - 7W/9"    | L - Louver