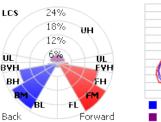

ound giving a comfortable, well-defined beam. This sleek and stylish bollard combines a classic shape with outstanding performances.

#### **Features**

- State of the art driver provides unsurpassed system efficiency, control and protection.
- Corrosion and shock resistant die cast aluminium housing
- Available in high power model up to 6000 lms
- 360° distribution
- Lower housing one piece, heavy walled, extruded die cast thick aluminium for added vandal resistance.
- Finished in proprietory powdercoat process withstanding extreme weather changes without cracking or peeling

#### **Specification**

Volts: AC100-277V

Environment Location: IP65 Average Rated Life: 50,000

CRI: RA80 Weight: 24.9lbs

Ambient temp: -4°F to 113°F



## PHOTOMETRICS Mod/2A (Louver)



#### Mod/2B (Reflector)





#### PRODUCT CODE

Example Solace Mod/2A cat. 25FT3LB

| Model No | Mod                 | Wattage                                                  | Тор                            | Color<br>Temperature<br>(°K) | Finish                        |
|----------|---------------------|----------------------------------------------------------|--------------------------------|------------------------------|-------------------------------|
| Solace   | 2A - Louver Lens    | 25 - 25W/1750lms<br>35 - 35W/2450lms                     | FT - Flat Top<br>DT - Dome Top | 3 - 3000<br>4 - 4000         | LB - Light Black<br>(RAL7016) |
|          | 2B - Reflector Lens | 25 - 25W/2500lms<br>35 - 35W/3500lms<br>50 - 50W/5000lms |                                | 5 - 5000<br>6 - 6000         | DB - Dark Bla