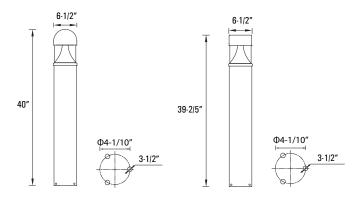

--------------------------------------|--------------------------------|------------------------------|-------------------------------|
| Solace   | 2A - Louver Lens    | 25 - 25W/1750lms<br>35 - 35W/2450lms                     | FT - Flat Top<br>DT - Dome Top | 3 - 3000<br>4 - 4000         | LB - Light Black<br>(RAL7016) |
|          | 2B - Reflector Lens | 25 - 25W/2500lms<br>35 - 35W/3500lms<br>50 - 50W/5000lms |                                | 5 - 5000<br>6 - 6000         | DB - Dark Black<br>(RAL9005)  |
|          |                     | 60 - 60W/6000Ims                                         |                                |                              |                               |

# **SOLACE MOD/2**Louver LED Bollard

## **DIMENSIONS** Solace Mod/2A



#### Solace Mod/2B



### **ANCHOR BOLT DETAIL**