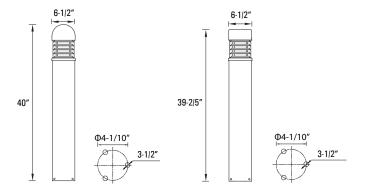

-|----------------------------------------------------------|--------------------------------|------------------------------|-------------------------------|
| Solace   | 2A - Louver Lens    | 25 - 25W/1750lms<br>35 - 35W/2450lms                     | FT - Flat Top<br>DT - Dome Top | 3 - 3000<br>4 - 4000         | LB - Light Black<br>(RAL7016) |
|          | 2B - Reflector Lens | 25 - 25W/2500lms<br>35 - 35W/3500lms<br>50 - 50W/5000lms |                                | 5 - 5000<br>6 - 6000         | DB - Dark Black<br>(RAL9005)  |
|          |                     | 60 - 60W/6000Ims                                         |                                |                              |                               |

# **SOLACE MOD/2**Louver LED Bollard

## **DIMENSIONS** Solace Mod/2A



#### Solace Mod/2B



### **ANCHOR BOLT DETAIL**