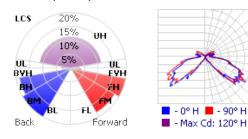

and directs light to the ground giving a comfortable, well-defined beam. This sleek and stylish bollard combines a classic shape with outstanding performances.

#### **Features**

- State of the art driver provides unsurpassed system efficiency, control and protection.
- Corrosion and shock resistant die cast aluminium housing
- Available in high power model up to 6000 lms
- 360° distribution
- Lower housing one piece, heavy walled, extruded die cast thick aluminium for added vandal resistance.
- Finished in proprietory powdercoat process withstanding extreme weather changes without cracking or peeling

#### **Specification**

Volts: AC100-277V

Environment Location: IP65 Average Rated Life: 50,000

CRI: RA80 Weight: 24.9lbs

Ambient temp: -4°F to 113°F



## PHOTOMETRICS Mod/2A (Louver)



#### Mod/2B (Reflector)





#### PRODUCT CODE

Example Solace Mod/2A cat. 25FT3LB

| Model No | Mod                 | Wattage                                                  | Тор                            | Color<br>Temperature<br>(°K) | Finish                        |
|----------|---------------------|----------------------------------------------------------|--------------------------------|------------------------------|-------------------------------|
| Solace   | 2A - Louver Lens    | 25 - 25W/1750lms<br>35 - 35W/2450lms                     | FT - Flat Top<br>DT - Dome Top | 3 - 3000<br>4 - 4000         | LB - Light Black<br>(RAL7016) |
|          | 2B - Reflector Lens | 25 - 25W/2500lms<br>35 - 35W/3500lms<br>50 - 50W/5000lms |                                | 5 - 5000<br>6 - 6