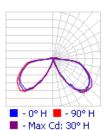

nd giving a comfortable, well-defined beam. This sleek and stylish bollard combines a classic shape with outstanding performances.

#### **Features**

- State of the art driver provides unsurpassed system efficiency, control and protection.
- Corrosion and shock resistant die cast aluminium housing
- Available in high power model up to 6000 lms
- 360° distribution
- Lower housing one piece, heavy walled, extruded die cast thick aluminium for added vandal resistance.
- Finished in proprietory powdercoat process withstanding extreme weather changes without cracking or peeling

#### **Specification**

Volts: AC100-277V

Environment Location: IP65 Average Rated Life: 50,000

CRI: RA80 Weight: 24.9lbs

Ambient temp: -4°F to 113°F



## PHOTOMETRICS Mod/2A (Louver)



#### Mod/2B (Reflector)





#### PRODUCT CODE

Example Solace Mod/2A cat. 25FT3LB

| Model No | Mod                 | Wattage                                                  | Тор                            | Color<br>Temperature<br>(°K) | Finish                        |
|----------|---------------------|----------------------------------------------------------|--------------------------------|------------------------------|-------------------------------|
| Solace   | 2A - Louver Lens    | 25 - 25W/1750lms<br>35 - 35W/2450lms                     | FT - Flat Top<br>DT - Dome Top | 3 - 3000<br>4 - 4000         | LB - Light Black<br>(RAL7016) |
|          | 2B - Reflector Lens | 25 - 25W/2500lms<br>35 - 35W/3500lms<br>50 - 50W/5000lms |                                | 5 - 5000<br>6 - 6000         | DB - Dark Black