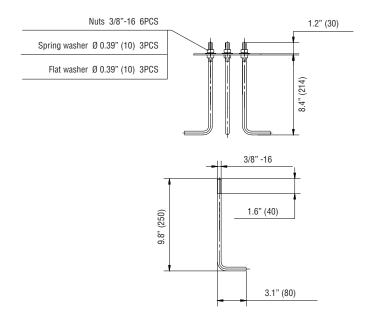

--------|--------------------------------|------------------------------|-------------------------------|
| Solace   | 2A - Louver Lens    | 25 - 25W/1750lms<br>35 - 35W/2450lms                     | FT - Flat Top<br>DT - Dome Top | 3 - 3000<br>4 - 4000         | LB - Light Black<br>(RAL7016) |
|          | 2B - Reflector Lens | 25 - 25W/2500lms<br>35 - 35W/3500lms<br>50 - 50W/5000lms |                                | 5 - 5000<br>6 - 6000         | DB - Dark Black<br>(RAL9005)  |
|          |                     | 60 - 60W/6000Ims                                         |                                |                              |                               |

# **SOLACE MOD/2**Louver LED Bollard

## **DIMENSIONS** Solace Mod/2A



#### Solace Mod/2B



### **ANCHOR BOLT DETAIL**