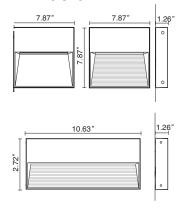

cture while allowing an easy wall mount installation

#### **Features**

- Slim profile appearing flush on wall ensuring attention is directed to the structure
- Easy surface mount installation
- Durable extruded die cast aluminium housing
- Glare eliminating stepped baffle design
- Surface finished with a proprietary Akzo Nobel treatment, withstanding harsh weather conditions without cracking or peeling
- Wide beam asymmetric distribution
- Transperant PMMA screen offers high ingress protection
- Available in marine ambient corrosion resistant option for installation in seaside areas

## **Specification**

Volts: AC100-277V or 24V DC

PF: > 0.95

Average Rated Life: 90,000hrs

CRI: RA80

Environment Location: IP65 Ambient temp: -20°C to 45°C



### **PHOTOMETRICS**



### **DIMENSIONS**



## PRODUCT CODE

Example Torrent Mod/A cat. 380BDIM

| Model No  | Mod                                       | Color<br>Temperature<br>(K) | Ra        | Housing<br>Color      | Accessories                           |
|-----------|-------------------------------------------|-----------------------------|-----------|-----------------------|---------------------------------------|
| Torrent   | A - 12W/1,200lms<br>7.9"L x 7.9"W x 1.3"D | 3 - 3000<br>4 - 4000        | 80 - RA80 | B - Black<br>RAL9011  | DIM - 0-10V<br>Dimming                |
|           |                                           | 6 - 6000                    |           | W - White<br>RAL9016  | M - Marine grade corrosion resistance |
|           |                                           |                             |