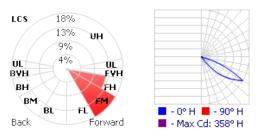

s directed to the structure while allowing an easy wall mount installation

#### **Features**

- Slim profile appearing flush on wall ensuring attention is directed to the structure
- Easy surface mount installation
- Durable extruded die cast aluminium housing
- Glare eliminating stepped baffle design
- Surface finished with a proprietary Akzo Nobel treatment, withstanding harsh weather conditions without cracking or peeling
- Wide beam asymmetric distribution
- Transperant PMMA screen offers high ingress protection
- Available in marine ambient corrosion resistant option for installation in seaside areas

## **Specification**

Volts: AC100-277V or 24V DC

PF: > 0.95

Average Rated Life: 90,000hrs

CRI: RA80

Environment Location: IP65 Ambient temp: -20°C to 45°C



### **PHOTOMETRICS**



### **DIMENSIONS**



## PRODUCT CODE

Example Torrent Mod/A cat. 380BDIM

| Model No  | Mod                                       | Color<br>Temperature<br>(K) | Ra        | Housing<br>Color      | Accessories                           |
|-----------|-------------------------------------------|-----------------------------|-----------|-----------------------|---------------------------------------|
| Torrent   | A - 12W/1,200lms<br>7.9"L x 7.9"W x 1.3"D | 3 - 3000<br>4 - 4000        | 80 - RA80 | B - Black<br>RAL9011  | DIM - 0-10V<br>Dimming                |
|           |                                           | 6 - 6000                    |           | W - White<br>RAL9016  | M - Marine grade corrosion resistance |
|           |                                           |