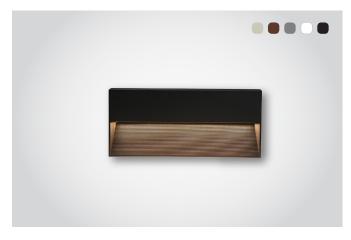

# **TORRENT MOD/B**

Flush Mount Wall Light

**Applications:** Pathways and building perimeter, entrances, architectural, urban environments, bars and restaurants

### PERFORMANCE SUMMARY

The Torrent LED is a surface mounted wall luminaire perfect for accentuating walkways, stairs and retaining walls.

It features a slim profile making it virtually invisible once installed assuring that attention is directed to the structure while allowing an easy wall mount installation

## **Features**

- Slim profile appearing flush on wall ensuring attention is directed to the structure
- Easy surface mount installation
- Durable extruded die cast aluminium housing
- Glare eliminating stepped baffle design
- Surface finished with a proprietary Akzo Nobel treatment, withstanding harsh weather conditions without cracking or peeling
- Wide beam asymmetric distribution
- Transperant PMMA screen offers high ingress protection
- Available in marine ambient corrosion resistant option for installation in seaside areas