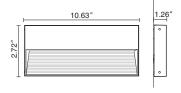

## **DIMENSIONS**

## PRODUCT CODE

Example Torrent Mod/B cat. 380BDIM

| Model No  | Wattage (W)                                | Color<br>Temperature<br>(K) | Ra        | Housing<br>Color      | Accessories                           |
|-----------|--------------------------------------------|-----------------------------|-----------|-----------------------|---------------------------------------|
| Torrent   | B - 15W/1,500lms<br>2.7"H x 10.6"W x 1.3"D | 3 - 3000<br>4 - 4000        | 80 - RA80 | B - Black<br>RAL9011  | DIM - 0-10V<br>Dimming                |
|           |                                            | 6 - 6000                    |           | W - White<br>RAL9016  | M - Marine grade corrosion resistance |
|           |                                            |                             |           | G - Gray<br>RAL7012   | 0 - None                              |
|           |                                            |                             |           | M - Mineral<br>Bronze |                                       |
| (7 SUNLED |                                            |                             |           | S - Silver<br>RAL9006 |                                       |