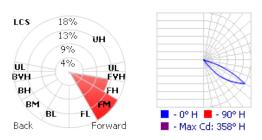

is directed to the structure while allowing an easy wall mount installation

## **Features**

- Slim profile appearing flush on wall ensuring attention is directed to the structure
- Easy surface mount installation
- Durable extruded die cast aluminium housing
- Glare eliminating stepped baffle design
- Surface finished with a proprietary Akzo Nobel treatment, withstanding harsh weather conditions without cracking or peeling
- Wide beam asymmetric distribution
- Transperant PMMA screen offers high ingress protection
- Available in marine ambient corrosion resistant option for installation in seaside areas

## **Specification**

Volts: AC100-277V or 24V DC

PF: > 0.95

Average Rated Life: 90,000

CRI: RA80/90

Environment Location: IP65 Ambient temp: -20°C to 45°C



### **PHOTOMETRICS**



## **DIMENSIONS**



## PRODUCT CODE

Example Torrent Mod/B cat. 380BDIM

| Model No  | Wattage (W)                                | Color<br>Temperature<br>(K) | Ra        | Housing<br>Color      | Accessories                           |
|-----------|--------------------------------------------|-----------------------------|-----------|-----------------------|---------------------------------------|
| Torrent   | B - 15W/1,500lms<br>2.7"H x 10.6"W x 1.3"D | 3 - 3000<br>4 - 4000        | 80 - RA80 | B - Black<br>RAL9011  | DIM - 0-10V<br>Dimming                |
|           |                                            | 6 - 6000                    |           | W - White<br>RAL9016  | M - Marine grade corrosion resistance |
|           |                                            |