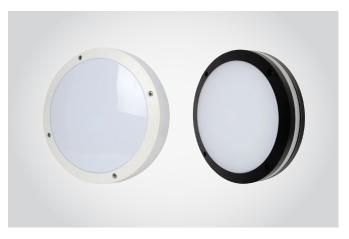

# TURRET MOD/B

Wash Diffuse Architectural Wall Luminaire

Applications: Walkways, building perimeters, awnings, education and healthcare, corporate offices

#### PERFORMANCE SUMMARY

The Turret Series LED architectural wall luminaire combines simple lines with high impact rating for added vandal resistance, suitable for installation in public areas. Featuring a variety of diffuser options and colors, it is perfect for a wide range of building perimeter and walkway applications.

#### **Features**

- Heavy duty die cast aluminium housing with high impact IK10 polycarbonate lens, suitable for installation in public areas
- Featuring a side wall wash diffuser option
- Wide range of colours in black, gray and white
- Finished in proprietory powdercoat process withstanding extreme weather changes without cracking or peeling
- Emergency, microwave motion sensor and 0-10V dimming
- Ultra high efficiency optics deliver precise optical control using PMMA/PC lens providing exceptional coverage and uniformity