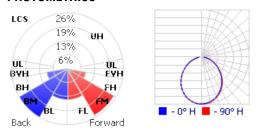

a wide range of building perimeter and walkway applications.

#### **Features**

- Heavy duty die cast aluminium housing with high impact IK10 polycarbonate lens, suitable for installation in public areas
- Featuring a side wall wash diffuser option
- Wide range of colours in black, gray and white
- Finished in proprietory powdercoat process withstanding extreme weather changes without cracking or peeling
- Emergency, microwave motion sensor and 0-10V dimming
- Ultra high efficiency optics deliver precise optical control using PMMA/PC lens providing exceptional coverage and uniformity

#### **Specification**

Volts: AC100-240V

Average Rated Life: 50,000hrs

CRI: RA80

**Environment Location: IP65** Impact Rating: IK10

Ambient Temp: -4°F to 113°F

Beam Angle: 120°



# **PHOTOMETRICS**



## **DIMENSIONS**

Small Body Large Body





## **PRODUCT CODE**

Example Turret cat. B183B0

| Model No | Mod | Wattage (W)        | Color<br>Temperature<br>(K) | Finish         | Control                  |
|----------|-----|--------------------|-----------------------------|----------------|--------------------------|
| Turret   | В   | 18 - 18W/1,080 lms | 3 - 3000                    | B - Matt Black | DIM - Dimmable           |
|          |     | 28 - 28W/2,160 lms | 4 - 4000                    | G - Gray       | IMS - Integral<br>Motion |
|          |     |                    | 6 - 6000                    | W - White      |                          |
|          |     |                    |                             |                | EM - Battery             |
|          |     |