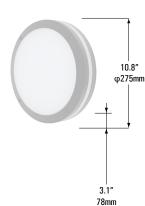

y applications.

#### **Features**

- Heavy duty die cast aluminium housing with high impact IK10 polycarbonate lens, suitable for installation in public areas
- Featuring a side wall wash diffuser option
- Wide range of colours in black, gray and white
- Finished in proprietory powdercoat process withstanding extreme weather changes without cracking or peeling
- Emergency, microwave motion sensor and 0-10V dimming
- Ultra high efficiency optics deliver precise optical control using PMMA/PC lens providing exceptional coverage and uniformity

#### **Specification**

Volts: AC100-240V

Average Rated Life: 50,000hrs

CRI: RA80

**Environment Location: IP65** Impact Rating: IK10

Ambient Temp: -4°F to 113°F

Beam Angle: 120°



# **PHOTOMETRICS**



## **DIMENSIONS**

Small Body Large Body





## **PRODUCT CODE**

Example Turret cat. B183B0

| Model No | Mod | Wattage (W)        | Color<br>Temperature<br>(K) | Finish         | Control                  |
|----------|-----|--------------------|-----------------------------|----------------|--------------------------|
| Turret   | В   | 18 - 18W/1,080 lms | 3 - 3000                    | B - Matt Black | DIM - Dimmable           |
|          |     | 28 - 28W/2,160 lms | 4 - 4000                    | G - Gray       | IMS - Integral<br>Motion |
|          |     |                    | 6 - 6000                    | W - White      |                          |
|          |     |                    |                             |                | EM - Battery             |
|          |     |                    |