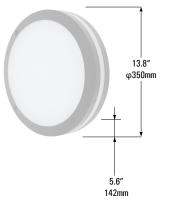

way applications.

#### **Features**

- Heavy duty die cast aluminium housing with high impact IK10 polycarbonate lens, suitable for installation in public areas
- Featuring a side wall wash diffuser option
- Wide range of colours in black, gray and white
- Finished in proprietory powdercoat process withstanding extreme weather changes without cracking or peeling
- Emergency, microwave motion sensor and 0-10V dimming
- Ultra high efficiency optics deliver precise optical control using PMMA/PC lens providing exceptional coverage and uniformity

#### **Specification**

Volts: AC100-240V

Average Rated Life: 50,000hrs

CRI: RA80

**Environment Location: IP65** Impact Rating: IK10

Ambient Temp: -4°F to 113°F

Beam Angle: 120°



# **PHOTOMETRICS**



## **DIMENSIONS**

Small Body Large Body





## **PRODUCT CODE**

Example Turret cat. B183B0

| Model No | Mod | Wattage (W)        | Color<br>Temperature<br>(K) | Finish         | Control                  |
|----------|-----|--------------------|-----------------------------|----------------|--------------------------|
| Turret   | В   | 18 - 18W/1,080 lms | 3 - 3000                    | B - Matt Black | DIM - Dimmable           |
|          |     | 28 - 28W/2,160 lms | 4 - 4000                    | G - Gray       | IMS - Integral<br>Motion |
|          |     |                    | 6 - 6000                    | W - White      |                          |
|          |     |                    |                             |                | EM - Battery             |
|          |     |                    |