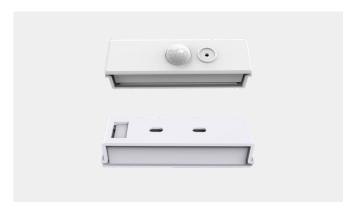

### **Smart Sensor**

### **Features**

- Occupancy sensor and daylight harvesting sensor
- Embedded Bluetooth communication module
- Supports 1-channel and 2-channel dimming
- Low profile and can be inserted into any luminaries
- Operated by Light Remote LED APP
- Can match with various antennas in different luminaries.
- Working temperature: -30~80°C (-22~176°F)