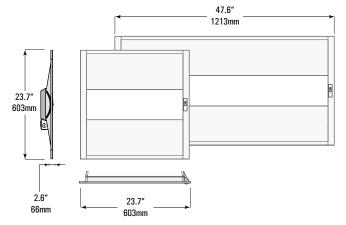

### **DIMENSIONS**

| Model No    | Output                      | Dimension                           | Wattage (W)/<br>Lumens | CCT (°K)                                  | Wall<br>Switches <sup>3</sup>        | Options <sup>1</sup>                          |
|-------------|-----------------------------|-------------------------------------|------------------------|-------------------------------------------|--------------------------------------|-----------------------------------------------|
| Venus Smart | LP<br>Low Power<br>125lm/W  | 2/2 - 2x2ft<br>23.7" x 23.7" x 2.6" | 30 - 30W/3,750lms      | 345 - CCT<br>Changeable<br>3500/4000/5000 | SRS(n) - Solar<br>Remote Switches    | E1 - 8W<br>Emergency                          |
|             |                             | 2/4 - 2x4ft<br>23.7" x 47.8" x 2.6" | 50 - 50W/6,250Ims      |                                           | WS(n) - Smart<br>Wireless Wallswitch | E2 - 15W<br>Emergency                         |
|             | HP<br>High Power<br>145lm/W | 2/2 - 2x2ft                         | 26 - 26W/3,770Ims      |                                           | 0 - None                             | BST <sup>2</sup> - Bluetooth<br>Smart Control |
|             |                             | 23.7" x 23.7" x 2.6"                |                        |                                           |                                      | 0 - None                                      |
|             |                             | 2/4 - 2x4ft<br>23.7" x 47.8" x 2.6" | 40 - 40W/5,800Ims      |                                           |                                      |                                               |