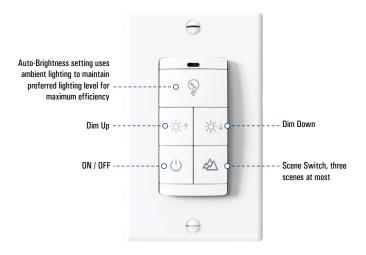

### **Wall Switches**

**SRS**Solar Remote
Switch

**WS** Smart Wireless Wallswitch

# **App Control**

- Instant scenes
- Auto brightness
- Auto calibration
- High end trim
- Group control
- Dimming
- Bypass mode