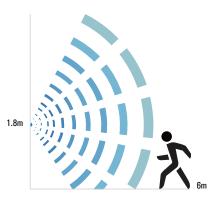

### **Detection Area**

### **Features**

- Occupancy sensor and daylight harvesting sensor
- Embedded Bluetooth communication module
- Supports 1-channel and 2-channel dimming
- Low profile and can be inserted into any luminaries
- Operated by Light Remote LED APP
- Can match with various antennas in different luminaries.
- Working temperature: -30~80°C (-22~176°F)