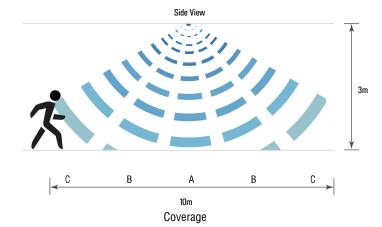

and BST can be selected together

<sup>2</sup>BST includes smart sensor function that can be programmed with smart phone app or wall switches (at least one per job location)

3Denotes 'n' quantity required



# **VENUS SMART**

Single Basket LED Smart Troffer

# WIRELESS LIGHTING CONTROL SYSTEM Bluetooth Switch



### **Smart Sensor**



### **Features**

- Occupancy sensor and daylight harvesting sensor
- Embedded Bluetooth communication module
- Supports 1-channel and 2-channel dimming
- Low profile and can be inserted into any luminaries
- Operated by Light Remote LED APP
- Can match with various antennas in different luminaries.
- Working temperature: -30~80°C (-22~176°F)

### **Wall Switches**



**SRS**Solar Remote
Switch



**WS** Smart Wireless Wallswitch

### **Detection Area**







# **App Control**

- Instant scenes
- Auto brightness
- Auto calibration
- High end trim
- Group control
- Dimming
- Bypass mode

# **PHOTOMETRICS**