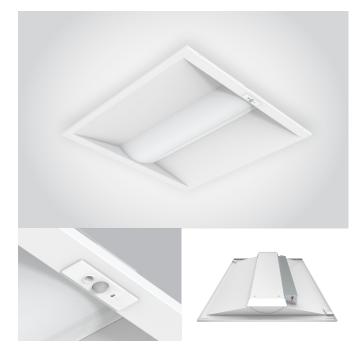

# **VENUS SMART**

Single Basket LED Smart Troffer

**Applications:** Office buildings, education and healthcare, convenience stores, supermarkets and retail, civic and government

### PERFORMANCE SUMMARY

The attractively-priced Venus is your best-in-value ambient lighting solution for office, retail, healthcare and other commercial projects.

The Venus is a center-basket troffer features a contemporary design and high-efficiency LED technology. The fixture's shallow depth allows for easy installation and multiple control options offer versatility for configuration—all backed by reliable performance.

### **Features**

- Featuring Plug and Play Bluetooth Smart Technology (BST) direct wireless control
- Smart sensor control equipped with embedded daylighting and motion sensors for intuitive lighting control
- Reformative optics delivering comfortable low brightness distribution for a wider, smoother and more uniform light output
- Lumen packages ranging from 3,770 to 6,250 lumens
- Tunable CCT from warm(3500k) to daylight (4000k) to cool (5000k)
- Up to >145LPW with high efficiacy output
- High-performance driver features over-voltage, under-voltage, short-circuit and over temperature protection
- 2.59" mount depth
- Emergency battery pack option

### **Smart Sensor**

### **Features**

- Occupancy sensor and daylight harvesting sensor
- Embedded Bluetooth communication module
- Supports 1-channel and 2-channel dimming
- Low profile and can be inserted into any luminaries
- Operated by Light Remote LED APP
- Can match with various antennas in different luminaries.
- Working temperature: -30~80°C (-22~176°F)